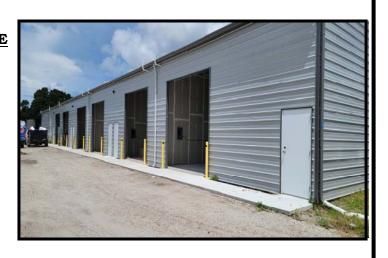

**NOTES:** Flex space now available in the Hercules Industrial area. Unit #6 is 944 SF. The unit includes a 12' x 16' office, restroom and overhead (10' x 14') roll-up door in the un-air conditioned warehouse, 15' clear height, and single phase 120/240 volt power.