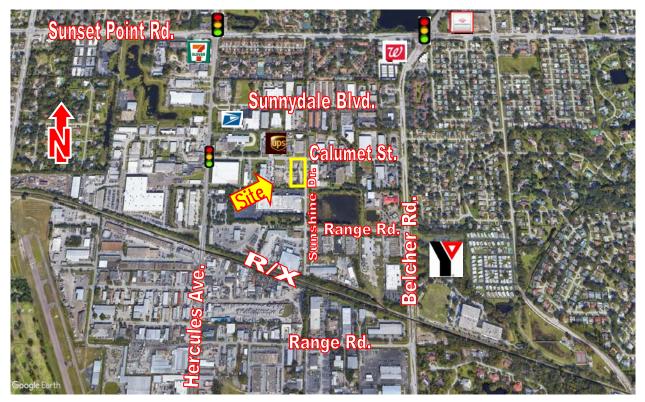

**LOCATION**: South side of Calumet St., between Belcher Rd. & Hercules Ave., south of Sunset

FLOOD ZONE: "X" No Flood Insurance Required

Point Rd.

LAND AREA: 3.31 Acres

**DIMENSIONS**: 397.8' x 380'

**IMPROVEMENTS**: Building 1 - 8,000 SF

Building 2 – 13,680 SF

**YEAR BUILT**: 2022

**PARKING**: 2.5 spaces/1,000

PRESENT USE: Vacant

**PARCEL ID #**: 01/29/15/16488/000/0180

**LEGAL DESCRIPTION**: Lengthy, in file.

**UTILITIES**: Electric - Duke Energy

**ZONING**: IRT – City of Clearwater

**LAND USE**: IL – Industrial Limited

Water/Sewer/Trash - City of Clearwater

Internet - Frontier

**LEASE RATE:** \$14.70 Plus CAM & Tax

**TAXES**: \$44,565.95 (2024) TRAFFIC COUNT: N/A