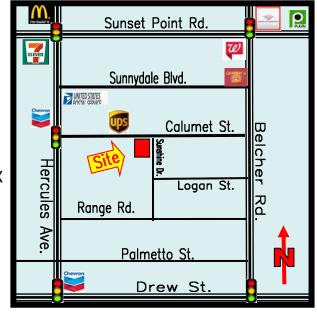

**LOCATION**: South side of Calumet St., between Belcher Rd. & Hercules Ave., south of Sunset

FLOOD ZONE: "X" No Flood Insurance Required

Point Rd.

LAND AREA: 3.31 Acres

**DIMENSIONS**: 397.8' x 380'

**IMPROVEMENTS**: Building 1 - 8,000 SF