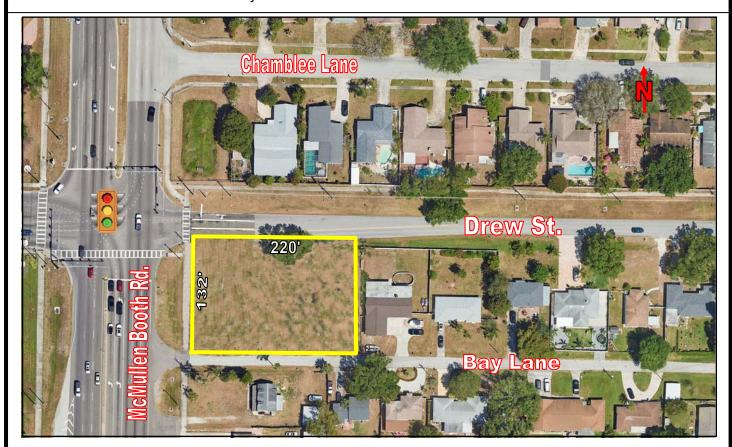

ADDRESS: 117 McMullen Booth Rd.

Clearwater, FL 33759

**LAND AREA**: 29,060 SF **DIMENSIONS**: 132' x 220"

**IMPROVEMENTS**: N/A

YEAR BUILT: N/A

PARKING: N/A

PRESENT USE: Vacant Land

**MORTGAGE HOLDER:** F & C

**SALE PRICE:** \$995.000

LOCATION: S.E. Corner of Drew St. & McMullen Booth

Rd.

ZONING: O-Office (City of Clearwater)

LAND USE: ROL (Residential Office Limited)

**FLOOD ZONE**: "X" (No Flood Insurance Required)