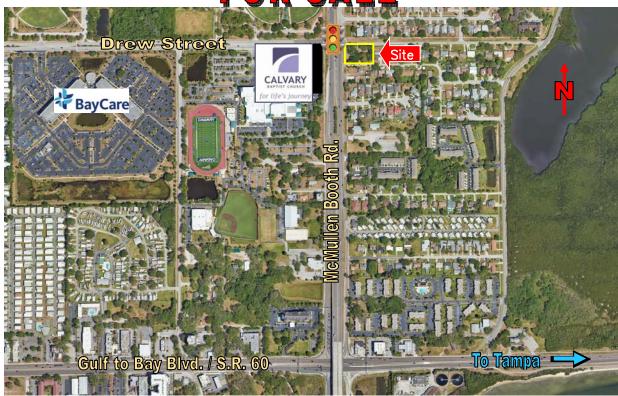

## 117 MCMULLEN BOOTH RD. CLEARWATER, FL 33759

- SE CORNER OF MCMULLEN BOOTH & DREW ST.
- FULL TRAFFIC LIGHT ACCESS
- ACROSS FROM CALVARY BAPTIST CHURCH
- CLEARED & READY FOR DEVELOPMENT
- 29,060 SF OF LAND
- DIRECT ACCESS TO BAYSHORE BLVD.
- EASY ACCESS TO ENTIRE BAY AREA.
- SALE PRICE: \$995,000

**SALE PRICE:** \$995.000

LOCATION: S.E. Corner of Drew St. & McMullen Booth

Rd.

ZONING: O-Office (City of Clearwater)

LAND USE: ROL (Residential Office Limited)

**FLOOD ZONE**: "X" (No Flood Insurance Required)

PARCEL ID # 16-29-16-19926-000-0010

**TRAFFIC COUNT:** 58,000 v.p.d. (McMullen Booth)

TERMS: All Cash

**NOTES**: Great high profile site at signalized intersection. Over 58,000 cars per day passing this site. This site has been approved for over 11,000 SF. Perfect for general office users and investors. Full traffic light access with multiple driveways. High visibility with all way access. Easy to get to and from Tampa and St. Petersburg & North Pinellas.