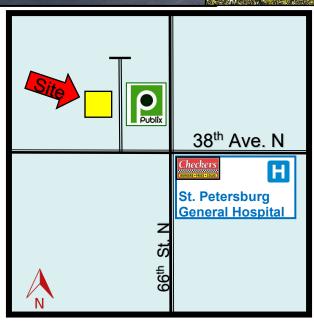

**CLEAR CEILING HEIGHT: 9** 

PARKING: 110 spaces

**PRESENT USE:** Vacant

LEASE RATE: \$23.94/SF Modified Gross

**LOCATION**: one block west of the intersection of 66<sup>th</sup> St. and 38<sup>th</sup> Ave. N. behind Publix Shopping Center.

**UTILITIES**: Electric (Duke Energy) / Trash (Waste Pro)

Water & Sewer (Pinellas County Utilities)

**TAXES**: \$41,467.84 (2024)

PARCEL ID #: 06-31-16-73431-001-0010

TRAFFIC COUNT: 19,177 VPD (38th Ave. N.)