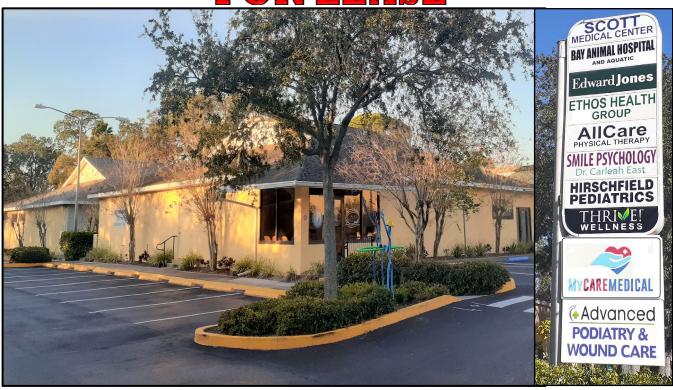

## MEDICAL / OFFICE SUITE

FOR LEASE

## 6675 38<sup>TH</sup> AVE N. UNIT #102 ST. PETERSBURG, FL 33710

- 1,000 SF
- NEAR ST. PETERSBURG GENERAL HOSPITAL
- ONE BLOCK WEST OF 66<sup>TH</sup> ST. NORTH
- GREAT PARKING
- INDIVIDUAL OFFICES/ EXAM ROOMS
- LEASE RATE: \$23.94/SF MODIFIED GROSS
- RENT: \$1,995.00 PER MONTH + TAX

SIGNAGE: pylon and on building

| OTHER CHARGES                            | <b>LESSOR</b> | <b>LESSEE</b> |
|------------------------------------------|---------------|---------------|
| Real Estate Taxes                        | Χ             |               |
| Insurance                                | Χ             |               |
| Insurance: Personal Property & Liability |               | Χ             |
| Trash                                    | Χ             |               |
| Exterior Maintenance                     | Χ             |               |
| Interior Maintenance                     |               | Χ             |
| Water                                    | Χ             |               |
| Management                               | Χ             |               |
| Electric                                 |               | X             |
|                                          |               |               |