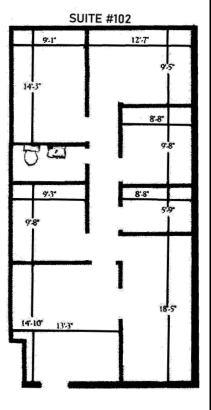

## 6675 38<sup>TH</sup> AVE N. UNIT #102 ST. PETERSBURG, FL 33710

- 1,000 SF
- NEAR ST. PETERSBURG GENERAL HOSPITAL
- ONE BLOCK WEST OF 66<sup>TH</sup> ST. NORTH
- GREAT PARKING
- INDIVIDUAL OFFICES/ EXAM ROOMS
- LEASE RATE: \$23.94/SF MODIFIED GROSS
- RENT: \$1,995.00 PER MONTH + TAX

**NOTES**: The individual offices of this suite are set up in a traditional way. Reception area with pass through window for intake of patients. Then 4 individual offices or treatment / therapy rooms are through the door. A slot on the pylon sign on busy 38<sup>th</sup> Ave. N. will go to this tenant. Great parking! Nicely close to the St Petersburg hospital for any medical office users.