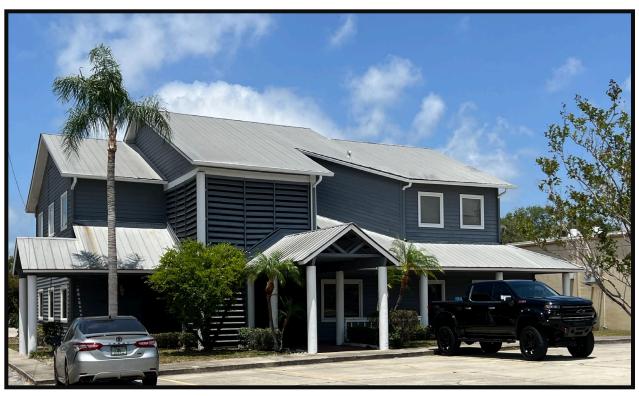

## 971 VIRGINIA AVE. SUITE A PALM HARBOR, FL 34683

- 1,628 SF
- GREAT NORTH PINELLAS LOCATION
- FLEXIBLE LAYOUT
- SIGNAGE ON VIRGINIA AVE.
- ACROSS FROM POST OFFICE
- LEASE RATE: \$18/SF MODIFIED GROSS

REVISED 2/26/2025 PROPERTY OVERVIEW LO-1302

ADDRESS: 971 Virginia Ave., Ste. A LOCATION: Located on the north side of Virginia Ave., just

Palm Harbor, FL 34683 west of Alt. 19.

LAND AREA: .57 Acres

DIMENSIONS: 130' x 190'

**Modified Gross** 

**NOTES**: <u>Suite A (1,628 SF)</u> flexible layout includes Reception area, 4 offices, open area, Breakroom and restroom. Space was also renovated to include vinyl plank flooring. Abundant lighting in some of the offices. Located near downtown (Old Palm Harbor) and across from Post Office. Excellent signage on Virginia Ave. Ideal for any professional, i.e., CPA, Attorney, Insurance, etc.