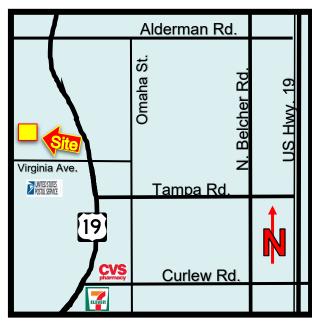

REVISED 2/26/2025 PROPERTY OVERVIEW LO-1302

ADDRESS: 971 Virginia Ave., Ste. A LOCATION: Located on the north side of Virginia Ave., just

Palm Harbor, FL 34683 west of Alt. 19.

LAND AREA: .57 Acres

DIMENSIONS: 130' x 190'