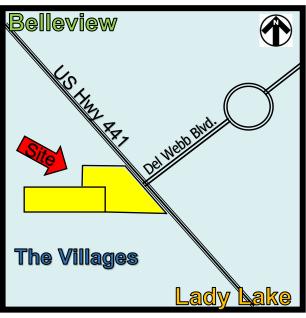

# THE VILLAGES/ DEL WEBB AREA 5.22 ACRE SIGNALIZED VACANT LAND FOR SALE

MORTGAGE HOLDER: Free & Clear

**PRICE**: \$2,500,000

**LOCATION**: Westerly side of South US Hwy. 441, 5 miles North of The Villages

**ZONING**: B4 (Marion County) **LAND USE**: Commercial **FLOOD ZONE**: X (No Flood Insurance Required)