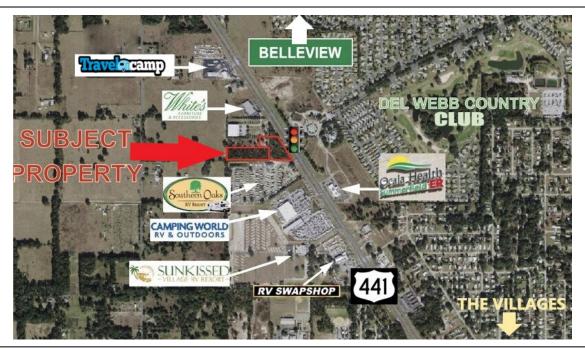

# THE VILLAGES/ DEL WEBB AREA 5.22 ACRE SIGNALIZED VACANT LAND FOR SALE

MORTGAGE HOLDER: Free & Clear

**PRICE**: \$2,500,000

**LOCATION**: Westerly side of South US Hwy. 441, 5 miles North of The Villages

**ZONING**: B4 (Marion County) **LAND USE**: Commercial **FLOOD ZONE**: X (No Flood Insurance Required)

TRAFFIC COUNT: 33,000 VPD (US Hwy. 441)

TERMS: Cash to Seller

**NOTES**: This commercial 5+ acre vacant property is unique because it faces the Del Webb community in Marion County, just North of the Villages on very accessible Hwy 441. There are currently 33,000 vehicles a day with the FDOT signalized crossroad to the Del Webb community. This parcel is zoned B4 (one of the most comprehensive categories for commercial development) and could accommodate many various developments such as a strip mall plaza, a large medical center and physician's offices, a grocery store with shops, a large restaurant and/or gas station, or a large hotel. Fairly flat property with gentle slope to the back for retention area, partially cleared, and ready for development with onsite utilities. Marion County is favorably anticipating a well-needed commercial project on this site.