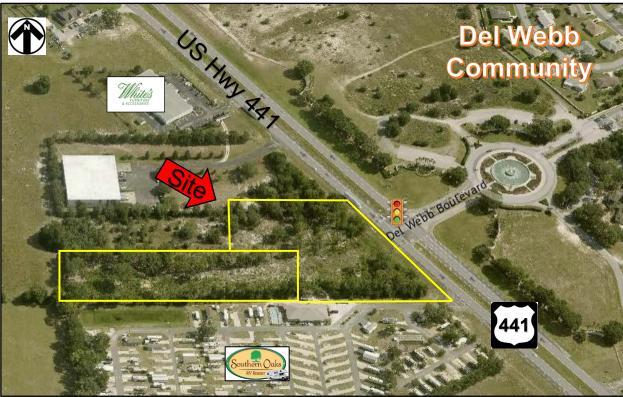

# THE VILLAGES/ DEL WEBB AREA 5.22 ACRE SIGNALIZED VACANT LAND FOR SALE

## 0 S. US HIGHWAY 441 SUMMERFIELD, FL 34491

- RARE SIGNALIZED INTERSECTION WITH FDOT
- STACKING NEW LANE ACCESS NORTH & SOUTH
- FACING DEL WEBB'S MAIN ENTRANCE
- 5 MINUTES NORTH OF THE VILLAGES
- VACANT LAND WITH B4 ZONING
- IDEAL FOR STRIP CENTER, MEDICAL CENTER, GROCERY STORE, GAS STATION, RESTAURANT OR HOTEL

TRAFFIC COUNT: 33,000 VPD (US Hwy. 441)

TERMS: Cash to Seller

**NOTES**: This commercial 5+ acre vacant property is unique because it faces the Del Webb community in Marion County, just North of the Villages on very accessible Hwy 441. There are currently 33,000 vehicles a day with the FDOT signalized crossroad to the Del Webb community. This parcel is zoned B4 (one of the most comprehensive categories for commercial development) and could accommodate many various developments such as a strip mall plaza, a large medical center and physician's offices, a grocery store with shops, a large restaurant and/or gas station, or a large hotel. Fairly flat property with gentle slope to the back for retention area, partially cleared, and ready for development with onsite utilities. Marion County is favorably anticipating a well-needed commercial project on this site.