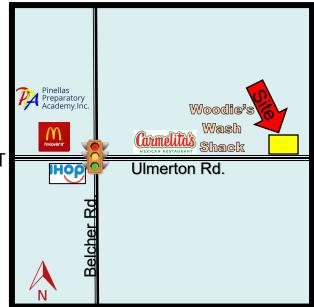

#### Revised: 3/14/2025 PROPERTY OVERVIEW LO-1321

**ADDRESS**: 7527-7573 Ulmerton Rd. **LOCATION**: Just East of Belcher Rd. on the North side

Largo, FL 33771 of Ulmerton Rd.

LAND AREA: 1.14 acres ZONING: N/A City of Largo