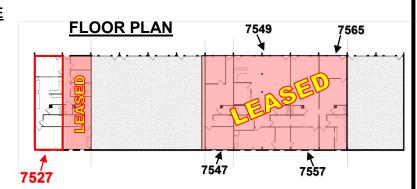

#### **LEASING INFORMATION**

**SPACE AVAILABLE: 832 SF** 

**PROJECT SIZE**: 10,816 SF

| PARKING: 40 spaces          | Suite #                 | Rentable SF |
|-----------------------------|-------------------------|-------------|
| OCCUPANCY: Immediate        | 7527                    | 823 SF      |
| OCCOPANCI: Illilliediate    | <del>7547 LEASED</del>  | 832 SF      |
| <b>RENT</b> : \$1,595/Month | 7549 LEASED             |             |
| ESCALATION: 4%              | 7 <del>557</del> LEASED | 832 SF      |
| MINIMUM TERM: 3 years       | 7565 LEASED             | 832 SF      |