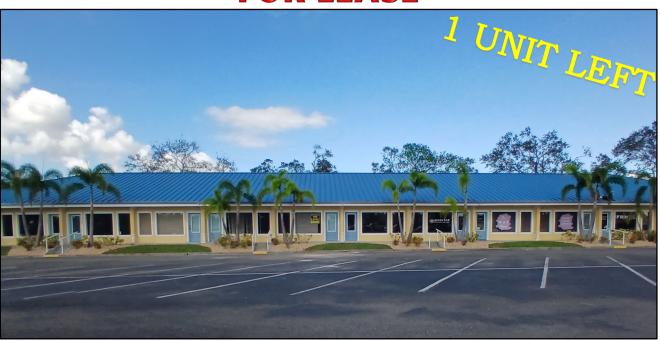

# NEWLY RENOVATED OFFICE FOR PROFESSIONAL SERVICES

## **FOR LEASE**

### ULMERTON PROFESSIONAL CENTER 7527-7573 ULMERTON RD. LARGO, FL 33771

- 50,000 VPD
- 249' OF FRONTAGE ON ULMERTON RD.
- COMPLETELY RENOVATED WITH NEW PAINT & LANDSCAPING
- ONE UNIT AVAILABLE
- NEWLY NAMED ULMERTON PROFESSIONAL CENTER
- LEASE RATE: \$23.00/SF MODIFIED GROSS

LEASE RATE: \$23.00/SF Modified Gross TRAFFIC COUNT: 50.000 VPD

**NOTES**: The newly named Ulmerton Professional Center is being renovated inside and out. Opportunity for some interior customization. New exterior paint, landscaping and recently restriped parking lot. Suites for professional services and general office use. All being renovated with new flooring, lighting, new bathrooms, paint, etc. Land Use (zoning) for ROG includes: professional offices, insurance, legal, architect, government, office, dentist, medical clinic, medical spa, and veterinary clinic.