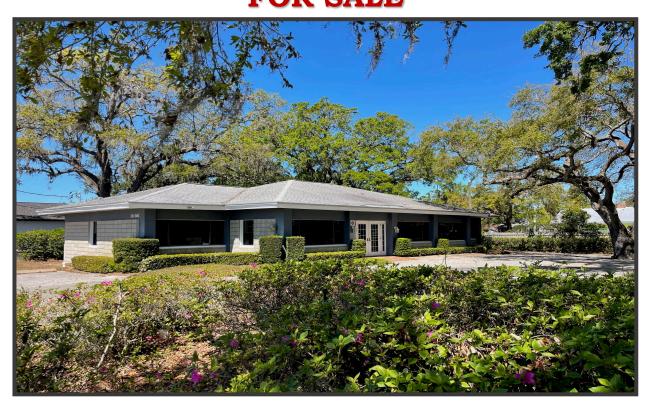

## FREE STANDING OFFICE BUILDING FOR SALE

## 1006 GROVE STREET CLEARWATER, FL 33755

- FREE STANDING OFFICE BUILDING
- ATTRACTIVE EXTERIOR
- LOCATED IN DOWNTOWN CLEARWATER
- GREAT FLOOR PLAN
- EASY ACCESS FROM MAJOR ROADWAYS
- QUIET STREET
- SALE PRICE: \$625,000

**NOTES**: Attractive free-standing office building located in Downtown Clearwater. 8 offices all with windows, 1 conference room, file/storage room, 2 bathrooms (1 w/shower), waiting room, lots of storage space. Great location for business owners living on beaches or in Clearwater, Belleair or Dunedin. Great parking on-site. Easy access from Drew Street & Cleveland Street. Close to shopping, beach, Morton Plant Hospital & Pinellas County Courthouse.