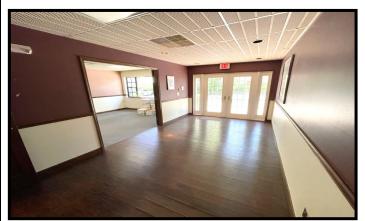

**NOTES**: Attractive free-standing office building located in Downtown Clearwater. 8 offices all with windows, 1 conference room, file/storage room, 2 bathrooms (1 w/shower), waiting room, lots of storage space. Great location for business owners living on beaches or in Clearwater, Belleair or Dunedin. Great parking on-site. Easy access from Drew Street & Cleveland Street. Close to shopping, beach, Morton Plant Hospital & Pinellas County Courthouse.