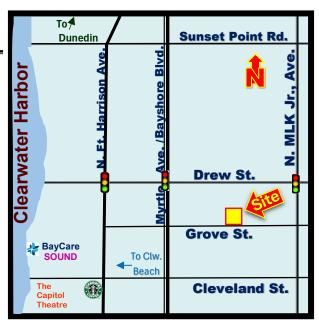

**PRESENT USE**: Office Building

**PRICE**: \$625,000

**LOCATION:** Drew St., MLK Jr., Ave, to Grove St.

**ZONING**: D – Downtown, City of Clearwater **LAND USE**: CBD – Central Business District – Clw.

**FLOOD ZONE**: X – no insurance required