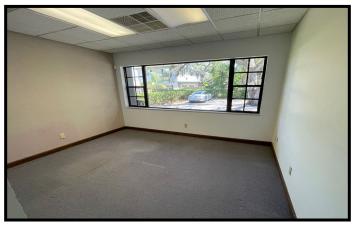

**NOTES**: Attractive free-standing office building located in Downtown Clearwater. 8 offices all with windows, 1 conference room, file/storage room, 2 bathrooms (1 w/shower), waiting room, lots of storage space. Great location for business owners living on beaches or in Clearwater, Belleair or Dunedin. Great parking on-site. Easy access from Drew Street & Cleveland Street. Close to shopping, beach, Morton Plant Hospital & Pinellas County Courthouse.