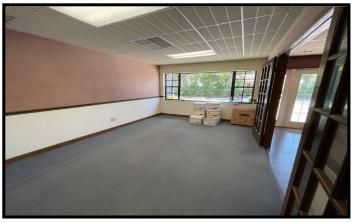

**NOTES**: Attractive free-standing office building located in Downtown Clearwater. 8 offices all with windows, 1 conference room, file/storage room, 2 bathrooms (1 w/shower), waiting room, lots of storage space. Great location for business owners living on beaches or in Clearwater, Belleair or Dunedin. Great parking on-site. Easy access from Drew Street & Cleveland Street. Close to shopping, beach, Morton Plant Hospital & Pinellas County Courthouse.