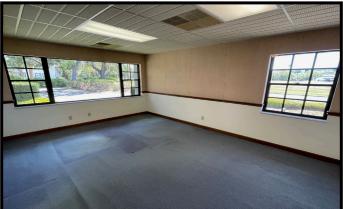

**NOTES**: Attractive free-standing office building located in Downtown Clearwater. 8 offices all with windows, 1 conference room, file/storage room, 2 bathrooms (1 w/shower), waiting room, lots of storage space. Great location for business owners living on beaches or in Clearwater, Belleair or Dunedin. Great parking on-site. Easy access from Drew Street & Cleveland Street. Close to shopping, beach, Morton Plant Hospital & Pinellas County Courthouse.