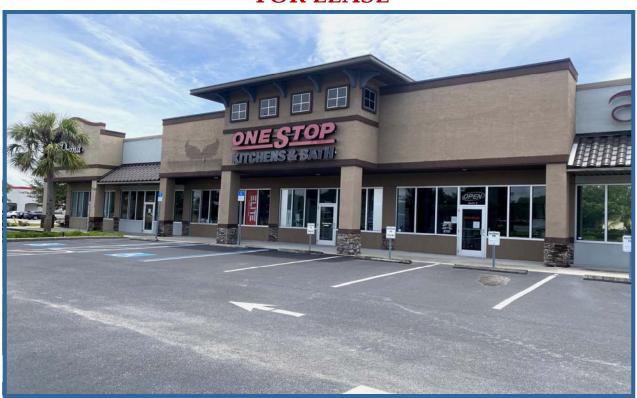

## OCEAN BLU RETAIL CENTER

3,000 SF SPACE FOR LEASE

## 3784 TAMPA ROAD, SUITES #3 & #4 OLDSMAR, FL 34677

- ATTRACTIVE RETAIL CENTER
- HIGH TRAFFIC COUNT WITH GREAT VISIBILITY
- 3,000 SF SUITE
- GOOD PARKING
- LEASE RATE: \$25.00/SF NNN
- MONTHLY RENT: \$6,250.00 + EXPENSES

LO-1229 Revised: 5/8/2025 PROPERTY OVERVIEW

**ADDRESS**: 3784 Tampa Rd., #3 & #4 **LOCATION**: South side of Tampa Rd., 300 feet

> Oldsmar, FL 34677 east of Forest Lake Boulevard.

LAND AREA: 1.3 Acres MOL **ZONING**: C-2, Commercial General, City of Oldsmar

LEASE RATE: \$25.00/SF, NNN **TRAFFIC COUNT**: 54,500 AADTC (2023)

NOTES: This 3,000 SF attractive suite was recently a high-end kitchen & bath remodeling showroom. Future use could be almost any retail use that needs an open floor plan with display areas & visibility.