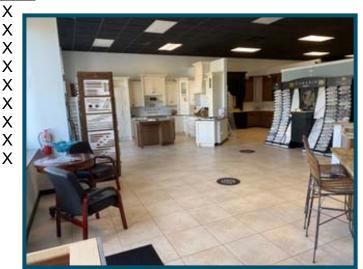

LEASE RATE: \$25.00/SF, NNN **TRAFFIC COUNT**: 54,500 AADTC (2023)

NOTES: This 3,000 SF attractive suite was recently a high-end kitchen & bath remodeling showroom. Future use could be almost any retail use that needs an open floor plan with display areas & visibility.