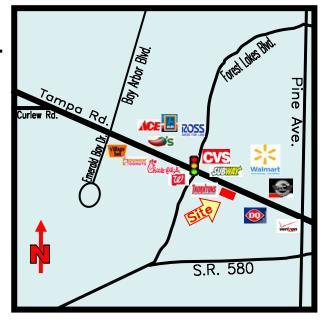

LO-1229 Revised: 5/8/2025 PROPERTY OVERVIEW

**ADDRESS**: 3784 Tampa Rd., #3 & #4 **LOCATION**: South side of Tampa Rd., 300 feet

> Oldsmar, FL 34677 east of Forest Lake Boulevard.

LAND AREA: 1.3 Acres MOL **ZONING**: C-2, Commercial General, City of Oldsmar