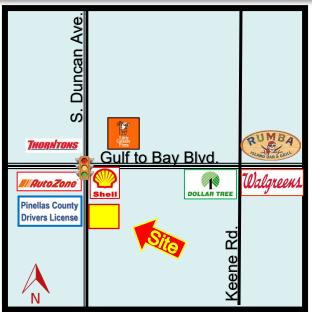

## **PROPERTY OVERVIEW**

LOCATION: 1 block South of Gulf to Bay between Duncan Ave., west of Keene Rd.

**ZONING:** "O" Office- City of Clearwater LAND USE: ROG – Residential Office General **FLOOD ZONE**: "X" – No Flood Insurance Required