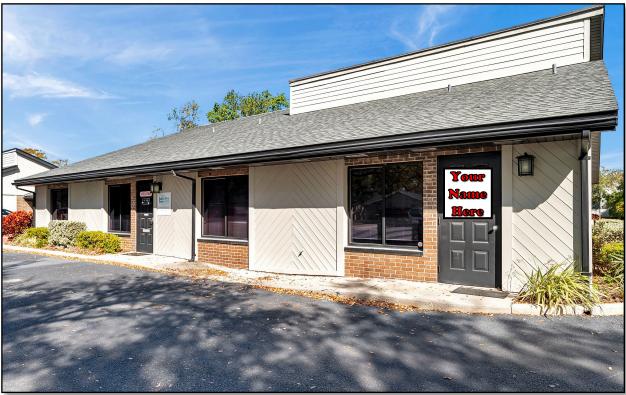

## 569 S. DUNCAN AVE. CLEARWATER, FL 33756

- 1,140 SF TOTAL
- LAND USE: ROG
- ZONING: "O" OFFICE
- END CAP UNIT
- PRICE: \$250,000

## Revised: 5/14/2025

ADDRESS: 569 S. Duncan Ave. Clearwater, FL 33756

LAND AREA: Condo **DIMENSIONS**: Irregular (Condo)

**IMPROVEMENTS: 1,140 SF** 

**YEAR BUILT**: 1983 **PARKING**: 4/1,000

**PRESENT USE:** Home Healthcare Office MORTGAGE HOLDER: Free & Clear

**PRICE:** \$250,000