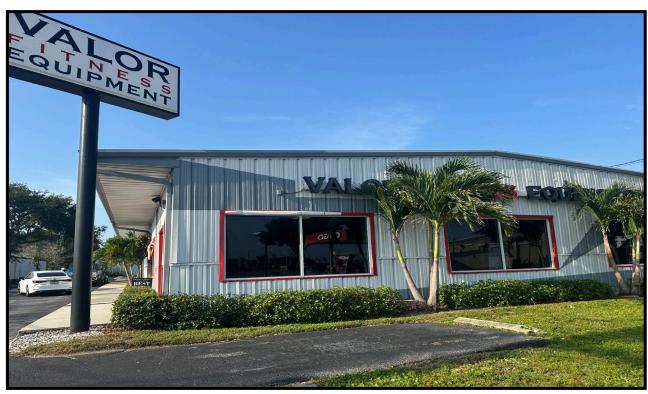

## RETAIL SHOWROOM WAREHOUSE

## 3900 78<sup>TH</sup> AVE., N. PINELLAS PARK, FL 33781

- SHOWROOM / WAREHOUSE
- HIGHLY VISIBLE BUILDING
- US HWY. 19 EXPOSURE & SIGNAGE
- EXCELLENT RETAIL BUILDING
- MAJOR COMMERCIAL AREA
- EASY ACCESS TO ALL OF TAMPA BAY
- LEASE RATE: \$19/SF MODIFIED GROSS

**NOTES**: 9,000 SF Retail / Showroom / FLEX Building fronting on the corner of U.S. Hwy. 19 & 78th Ave., N. The building has a Large Showroom area of 5,000 SF with a warehouse of 4,000 SF. Excellent Signage. 200 amp / 3 phase power fully insulated showroom & warehouse 3 personnel doors & 1 grade level 10'x10' roll-up door in warehouse. 13'3 clear height middle 11'7 clear height. Located 1 block south of a Walmart Super store, across the street from Matter Brothers. Huge Traffic Count provides great Visibility. Easy Access to all of Pinellas County and minutes from Interstate 275.Offered at Below Market Prices to the right Tenant. \$19.00/SF, Modified Gross. No CAM.