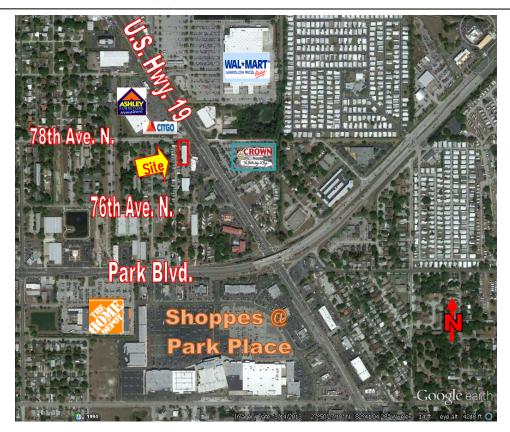

**YEAR BUILT**: 2005

PARKING: 22 spaces

**PRESENT USE**: Retail / Showroom **LEASE RATE:** \$19/SF, Modified Gross **LOCATION**: Corner of U.S. Hwy. 19 & 78<sup>th</sup> Ave. across from Wal-mart.

**ZONING**: B-1 Business 1, City of Pinellas Park **LAND USE**: CRD, Community Redevelopment District **FLOOD ZONE**: "X" – No Flood Insurance Required

**NOTES**: 9,000 SF Retail / Showroom / FLEX Building fronting on the corner of U.S. Hwy. 19 & 78th Ave., N. The building has a Large Showroom area of 5,000 SF with a warehouse of 4,000 SF. Excellent Signage. 200 amp / 3 phase power fully insulated showroom & warehouse 3 personnel doors & 1 grade level 10'x10' roll-up door in warehouse. 13'3 clear height middle 11'7 clear height. Located 1 block south of a Walmart Super store, across the street from Matter Brothers. Huge Traffic Count provides great Visibility. Easy Access to all of Pinellas County and minutes from Interstate 275.Offered at Below Market Prices to the right Tenant. \$19.00/SF, Modified Gross. No CAM.