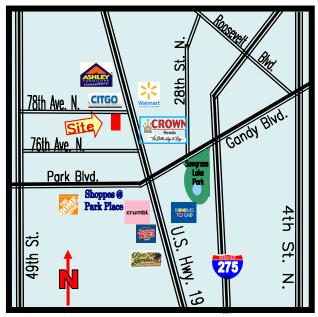

**YEAR BUILT**: 2005

PARKING: 22 spaces

**PRESENT USE**: Retail / Showroom **LEASE RATE:** \$19/SF, Modified Gross **LOCATION**: Corner of U.S. Hwy. 19 & 78<sup>th</sup> Ave. across from Wal-mart.

**ZONING**: B-1 Business 1, City of Pinellas Park **LAND USE**: CRD, Community Redevelopment District **FLOOD ZONE**: "X" – No Flood Insurance Required

**NOTES**: 9,000 SF Retail / Showroom / FLEX Building fronting on the corner of U.S. Hwy. 19 & 78th Ave., N. The building has a Large Showroom area of 5,000 SF with a warehouse of 4,000 SF. Excellent Signage. 200 amp / 3 phase power fully insulated showroom & warehouse 3 personnel doors & 1 grade level 10'x10' roll-up door in warehouse. 13'3 clear height middle 11'7 clear height. Located 1 block south of a Walmart Super store, across the street from Matter Brothers. Huge Traffic Count provides great Visibility. Easy Access to all of Pinellas County and minutes from Interstate 275.Offered at Below Market Prices to the right Tenant. \$19.00/SF, Modified Gross. No CAM.