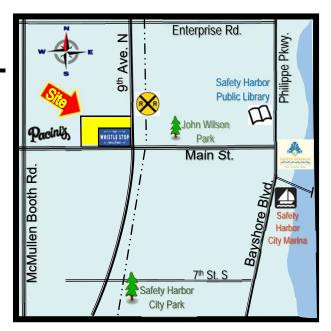

| REVISED 1/29/                                                                     | 2020 <b>PROP</b>                                  | ERTY OVERVIEW                                                                                                                                                                           | LO-1143            |  |  |
|-----------------------------------------------------------------------------------|---------------------------------------------------|-----------------------------------------------------------------------------------------------------------------------------------------------------------------------------------------|--------------------|--|--|
|                                                                                   | Main St., Units # C-4 & D-3<br>y Harbor, FL 34695 | <b>LOCATION:</b> North side of Main Street an Ave., in Safety Harbor.                                                                                                                   | nd 9 <sup>th</sup> |  |  |
| <b>LAND AREA</b> : 43,121 SF MOL<br><b>DIMENSIONS</b> : 107' x 153' & 107' x 250' |                                                   | <b>ZONING</b> : SR-1 (Service Corridor One), City of Safety Harbor<br><b>LAND USE</b> : CRD – (Community Redevelopment District)<br><b>FLOOD ZONE</b> : X (No Flood Insurance Required) |                    |  |  |
| <b>IMPROVEMENTS</b> : 13,565 total SF                                             |                                                   |                                                                                                                                                                                         |                    |  |  |
|                                                                                   |                                                   | LEGAL DESCRIPTION: SEMINOLE PAR                                                                                                                                                         | K REV.,            |  |  |
| <b>YEAR BUILT</b> : 19                                                            | 80 & 1986                                         | BLK 5, LOTS 12, 13 &14 & S 1/2 OF VAC                                                                                                                                                   |                    |  |  |
|                                                                                   |                                                   | ALLEY. LOTS 1-5 & N <sup>1</sup> / <sub>2</sub> OF VACATED                                                                                                                              | ALLEY.             |  |  |
| <b>PARKING</b> : 60 spaces, 8 covered                                             |                                                   | <b>UTILITIES</b> : Electric – (Duke Energy)<br>Water, Sewer & Trash – (City of Safety Harbor)                                                                                           |                    |  |  |
| PRESENT USE:                                                                      | Retail/Office                                     | water, Sewer & Mash - (City of Superg II                                                                                                                                                | luiborj            |  |  |
| 1120211 002                                                                       |                                                   | <b>TAXES</b> : \$28,034.24 <i>(2019)</i>                                                                                                                                                |                    |  |  |
| MORTGAGE HOLDER: Free & Clear                                                     |                                                   |                                                                                                                                                                                         |                    |  |  |
|                                                                                   |                                                   | PARCEL ID: 04-29-16-80028-005-0010                                                                                                                                                      | )                  |  |  |
| <b>LEASE RATE:</b> \$21/SF Modified Gross                                         |                                                   | 04-29-16-80028-005-0120                                                                                                                                                                 |                    |  |  |