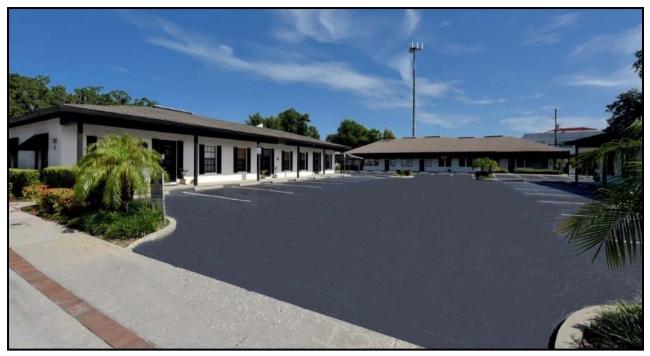

## PLAZA 935 OFFICE SPACE FOR LEASE

## 935 MAIN ST., UNITS# C-4 & D-3 SAFETY HARBOR, FL 34695

- 800 SF & 1,450 SF
- DOWNTOWN SAFETY HARBOR
- EXCELLENT VISIBILITY
- FREE ON-SITE PARKING
- EASY ACCESS TO ENTIRE BAY AREA
- LEASE RATE: \$21/SF MODIFIED GROSS

**NOTES:** Beautifully maintained professional office park. Located in the heart of downtown Safety Harbor, walking distance to restaurants and cafes. Beautiful suites of 800 SF & 1,450 SF available, currently being updated. Both units will be completely remodeled to include high ceilings, LED lighting, new flooring, glass doors, etc. <u>Unit D-3, 800 SF</u> includes reception area, 3 offices & kitchenette. <u>Unit C-4, 1,450 SF</u> includes reception area, 4 offices, conference room and kitchenette. Ideal for Attorney, Financial Advisor, CPA, Insurance Agent, or anyone looking for a great downtown Safety Harbor location.