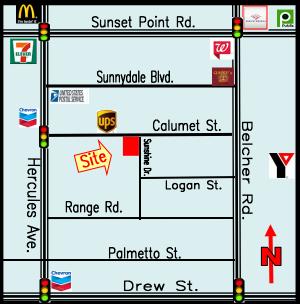

**PRESENT USE**: Vacant

LEASE RATE: \$3,326.75/Month Includes Tax **LOCATION**: South side of Calumet St., between Belcher Rd. & Hercules Ave., south of Sunset Point Rd.

**ZONING**: IRT – City of Clearwater **LAND USE**: IL – Industrial Limited **FLOOD ZONE**: "X" No Flood Insurance Required