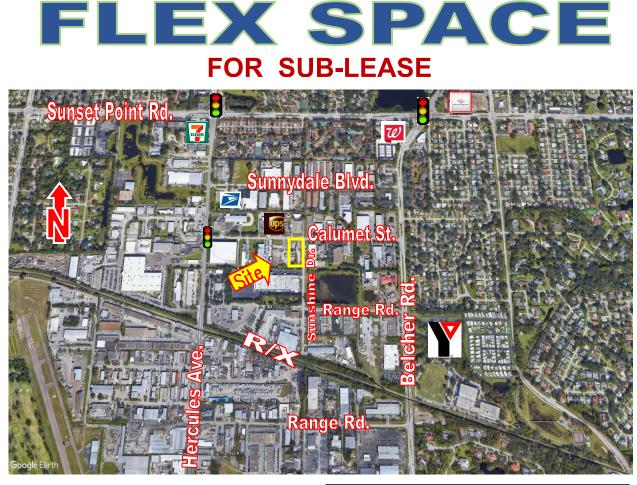

**PRESENT USE**: Vacant

LEASE RATE: \$3,326.75/Month Includes Tax **LOCATION**: South side of Calumet St., between Belcher Rd. & Hercules Ave., south of Sunset Point Rd.

**ZONING**: IRT – City of Clearwater **LAND USE**: IL – Industrial Limited **FLOOD ZONE**: "X" No Flood Insurance Required

**LEGAL DESCRIPTION**: Lengthy, in file.

**PARCEL ID #**: 01/29/15/16488/000/0180

**UTILITIES**: Electric - Duke Energy Water/Sewer/Trash - City of Clearwater Internet - Frontier

**TAXES**: \$44,565.95 (2024) **TRAFFIC COUNT**: N/A