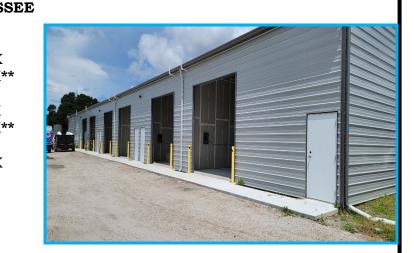

**NOTES**: New construction flex space available in the Hercules Industrial area. Unit #6 has a restroom and overhead (10' x 14') overhead roll-up door in the warehouse, 16' clear height and single phase 120/240 volt power.