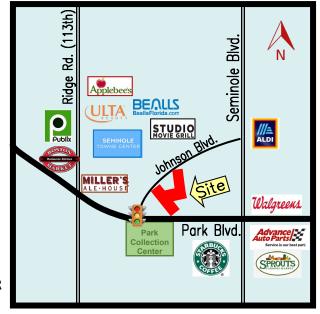

## **GALLERY OAKS SHOPPING CENTER** 11115 - 11125 PARK BLVD. SEMINOLE, FL 33772

- HIGH TRAFFIC COUNT WITH GREAT VISIBILITY
- RETAIL OR OFFICE
- 1,550 SF SPACE AVAILABLE IMMEDIATELY
- TRAFFIC LIGHT CONTROLLED ENTRANCE
- GREAT LOCATION AND ACCESS
- EXCELLENT SIGNAGE
- ACROSS FROM THE NEW SEMINOLE TOWNE CENTER
- LEASE RATE: \$16.00/SF + CAM

**PRESENT USE**: Office/Retail

LEASE RATE: \$16/SF + CAM

**LOCATION**: Across the street to the east from Seminole Towne Center on Park Blvd.

**ZONING**: C – Commercial – City of Seminole **LAND USE**: CG **FLOOD ZONE**: "A" – No Flood Insurance Required