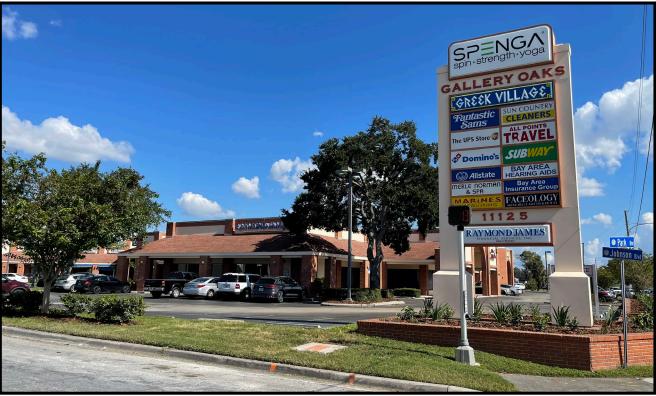

## **GALLERY OAKS SHOPPING CENTER** 11115 - 11125 PARK BLVD. SEMINOLE, FL 33772

- HIGH TRAFFIC COUNT WITH GREAT VISIBILITY
- RETAIL OR OFFICE
- 1,550 SF SPACE AVAILABLE IMMEDIATELY
- TRAFFIC LIGHT CONTROLLED ENTRANCE
- GREAT LOCATION AND ACCESS
- EXCELLENT SIGNAGE
- ACROSS FROM THE NEW SEMINOLE TOWNE CENTER
- LEASE RATE: \$16.00/SF + CAM

**NOTES**: <u>Space #111</u> is a 1,550 SF, retail space. Can be any type of retail or office space. Great location next to Seminole Town Center. Signage available on pylon and on building. Co-Tenants include UPS Store, Domino's Pizza, Subway, Spenga Fitness & Merle Norman.

KEY HOOK #: 6ASSOCIATE: Steven KleinK&H SIGNAGE: 3'x 4'LISTING CODE: LO-1113-A-03-27SHOWING INFORMATION: Call Listing Associate to schedule showing.