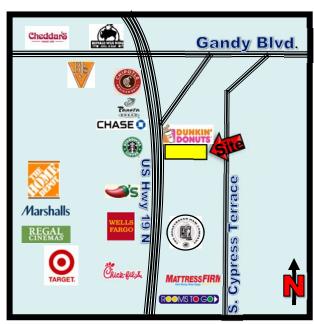

## 7301 US HIGHWAY 19 PINELLAS PARK, 33781

- STAND ALONE RETAIL
- HIGH TRAFFIC LOCATION
- EXCELLENT VISIBILITY & SIGNAGE
- DIRECTLY ACROSS FROM STARBUCKS
   & CHASE BANK NEXT TO DUNKIN' DONUTS
- ACROSS FROM THE SHOPPES @ PARK PLACE
- RENOVATED
- SALE PRICE \$470,000

**MORTGAGE HOLDER**: Private

**PRICE**: \$470,000

LOCATION: U.S. Highway 19 just south of Park Blvd.,

on east side of street.

**ZONING**: B1- Business (City of Pinellas Park)

LAND USE: CRD-Com. Redevelopment District) City Pinellas Park