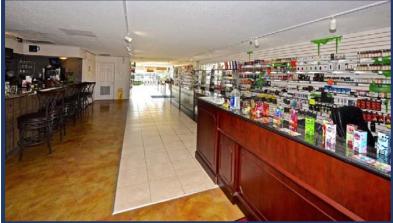

ADDRESS: 7301 U.S. Highway 19

Pinellas Park, FL 33781

**LAND AREA**: 9,150 SF **DIMENSIONS**: 50' x 183'

**IMPROVEMENTS**: 2,400 SF, Retail building

YEAR BUILT: 1959, Renovated in 2016

PARKING: 11 spaces

PRESENT USE: Smoke Shop

PARCEL ID: 27-30-16-40914-006-0220

TRAFFIC COUNT: 57,000 vpd on U.S. Hwy. 19

TERMS: Cash

**NOTES**: Stand alone retail building renovated in 2016 with a great floor plan. Directly across the street from the Shoppes at Park Place with excellent signage and visibility. High traffic dense retail area with over 5 per 1,000 parking. Currently leased to a Smoke Shop for \$2,600 per month with 1½ years left on lease. For more information please call.