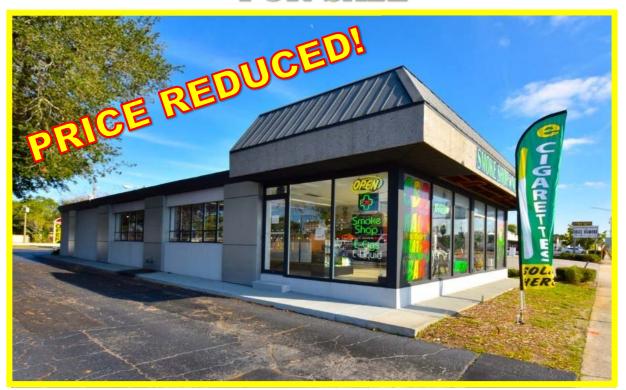

## HIGH VISIBILITY RETAIL BUILDING FOR SALE

## 7301 US HIGHWAY 19 PINELLAS PARK, 33781

- STAND ALONE RETAIL
- HIGH TRAFFIC LOCATION
- EXCELLENT VISIBILITY & SIGNAGE
- DIRECTLY ACROSS FROM STARBUCKS
   & CHASE BANK NEXT TO DUNKIN' DONUTS
- ACROSS FROM THE SHOPPES @ PARK PLACE
- RENOVATED
- SALE PRICE \$470,000

ADDRESS: 7301 U.S. Highway 19

Pinellas Park, FL 33781

**LAND AREA**: 9,150 SF **DIMENSIONS**: 50' x 183'

**IMPROVEMENTS**: 2,400 SF, Retail building

YEAR BUILT: 1959, Renovated in 2016

PARKING: 11 spaces

PRESENT USE: Smoke Shop

PARCEL ID: 27-30-16-40914-006-0220

TRAFFIC COUNT: 57,000 vpd on U.S. Hwy. 19

TERMS: Cash

**NOTES**: Stand alone retail building renovated in 2016 with a great floor plan. Directly across the street from the Shoppes at Park Place with excellent signage and visibility. High traffic dense retail area with over 5 per 1,000 parking. Currently leased to a Smoke Shop for \$2,600 per month with 1½ years left on lease. For more information please call.