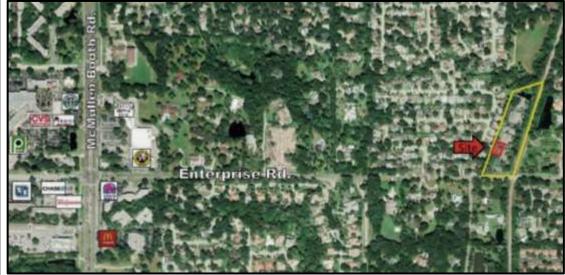

YEAR BUILT: 1988

PARKING: 140 spaces shared

PRESENT USE: Office Condominium

**MORTGAGE HOLDER:** N/A

PRICE: \$195,000

For Lease at \$16.95 Modified Gross

**LOCATION:** McMullen Booth Rd. to Enterprise Rd.

to address