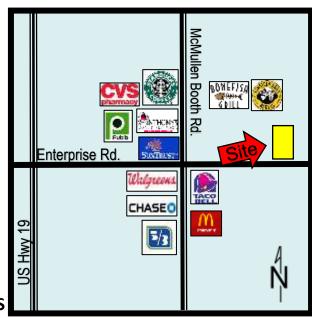

YEAR BUILT: 1988

PARKING: 140 spaces shared

PRESENT USE: Office Condominium

**MORTGAGE HOLDER:** N/A

PRICE: \$195,000

For Lease at \$16.95 Modified Gross

**LOCATION:** McMullen Booth Rd. to Enterprise Rd.

to address