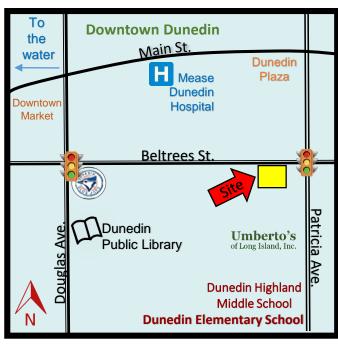

**PRESENT USE:** Apartments

**MORTGAGE HOLDER:** N/A

**TERMS:** Financing or Cash at Closing

**PRICE:** \$2,790,000.00

LOCATION: Just South of Main St. off of Patricia Ave. in Dunedin

**ZONING:** PRD - Planned Residential Development (City of Dunedin)