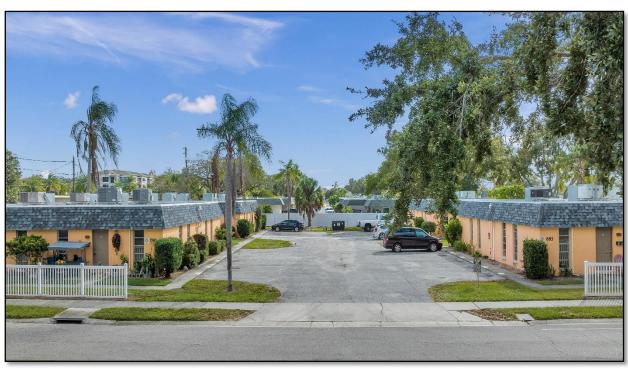

## 16 UNIT APARTMENT COMPLEX FOR SALE

## 885 BELTREES STREET DUNEDIN, FL 34698

- FANTASTIC HIGH DEMAND AREA
- SOLID CONSISTENT CASH FLOW
- CLOSE TO DOWNTOWN DUNEDIN
- SIGNIFICANT UPSIDE POTENTIAL
- CLOSE TO TOP BEACHES
- EASY TRAFFIC LIGHT ACCESS
- PRICE: \$2,790,000.00

Revised 11/14/22 PROPERTY OVERVIEW SI-1629

ADDRESS: 885 Beltrees Street

Dunedin, FL 34698

**LAND AREA:** 29,750 SF **DIMENSIONS:** 175' x 170'

**IMPROVEMENTS:** 8,836 SF

YEAR BUILT: 1967 PARKING: 25 spaces

**TAXES:** \$15,125.62 (2022)

PARCEL ID: 35-28-15-38088-000-0083

**TRAFFIC COUNT: 1,000 AADT** 

**NOTES:** This is an amazing opportunity to own a multi-family property in Dunedin, Florida - one of the hottest rental markets in Tampa Bay! Four block buildings make up the property. Total of sixteen (16) large one bedroom, one bathroom units. Kitchen/great room concept and large walk-in closets make this a popular apartment set-up. Tons of windows for natural light. All units are ground floor which is highly desirable in this market. Current rents are substantially under market. Short term and month to month leases proved an opportunity to adjust rents higher. This property is close to the popular Dunedin Blue Jays new stadium. This property is close to Downtown Dunedin, which is named one of the best downtown places to live in Tampa Bay! Close to Honeymoon Island which is the #1 State Park in all of Florida as well as Caladesi Island and the Pinellas Trail. This is a fantastic opportunity!