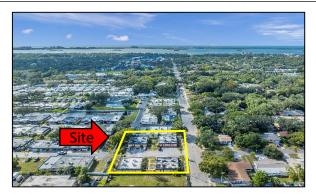

Revised 11/14/22 PROPERTY OVERVIEW SI-1629

ADDRESS: 885 Beltrees Street

Dunedin, FL 34698

**LAND AREA:** 29,750 SF **DIMENSIONS:** 175' x 170'

**IMPROVEMENTS:** 8,836 SF

YEAR BUILT: 1967 PARKING: 25 spaces

**PRESENT USE:** Apartments

**MORTGAGE HOLDER:** N/A

**TERMS:** Financing or Cash at Closing

**PRICE:** \$2,790,000.00

LOCATION: Just South of Main St. off of Patricia Ave. in Dunedin

**ZONING:** PRD - Planned Residential Development (City of Dunedin)

**TAXES:** \$15,125.62 (2022)

PARCEL ID: 35-28-15-38088-000-0083

**TRAFFIC COUNT: 1,000 AADT** 

**NOTES:** This is an amazing opportunity to own a multi-family property in Dunedin, Florida - one of the hottest rental markets in Tampa Bay! Four block buildings make up the property. Total of sixteen (16) large one bedroom, one bathroom units. Kitchen/great room concept and large walk-in closets make this a popular apartment set-up. Tons of windows for natural light. All units are ground floor which is highly desirable in this market. Current rents are substantially under market. Short term and month to month leases proved an opportunity to adjust rents higher. This property is close to the popular Dunedin Blue Jays new stadium. This property is close to Downtown Dunedin, which is named one of the best downtown places to live in Tampa Bay! Close to Honeymoon Island which is the #1 State Park in all of Florida as well as Caladesi Island and the Pinellas Trail. This is a fantastic opportunity!