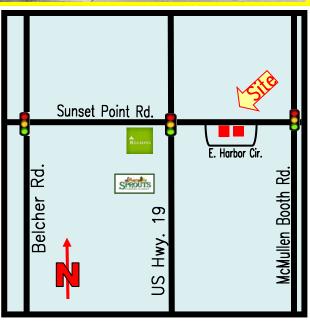

| Rev. 9/15/                                                               | /2020 <b>PROPI</b>                                   | CRTY OVERVIEW SI-1553                                                                                                                                                |
|--------------------------------------------------------------------------|------------------------------------------------------|----------------------------------------------------------------------------------------------------------------------------------------------------------------------|
| ADDRESS:                                                                 | 2641 & 2645 Sunset Point Rd.<br>Clearwater, FL 33759 | <b>LOCATION:</b> Located just east of US Hwy. 19 on the south side of Sunset Point Rd.                                                                               |
| <b>LAND AREA</b> : 7,440 SF / 12,023 SF<br><b>DIMENSIONS</b> : Irregular |                                                      | <b>ZONING</b> : US 19 (Neighborhood Center)-City of Clearwate<br><b>LAND USE</b> : US 19 (Neighborhood Center)<br><b>FLOOD ZONE</b> : X, No Flood Insurance Required |
| IMPROVEM                                                                 | ENTS: 2,756 SF / 1,792 SF                            |                                                                                                                                                                      |
|                                                                          |                                                      | <b>LEGAL DESCRIPTION</b> : Lengthy in listing file.                                                                                                                  |
| YEAR BUIL                                                                | <b>T</b> : 1980 / 1954                               |                                                                                                                                                                      |
| PARKING: 1                                                               | 11 spaces                                            | <b>UTILITIES</b> : Duke Energy – Electric, Water/Sewer,<br>Pinellas County, Bldg # 2645 – Septic,<br>& Trash –City of Clearwater                                     |
| PRESENT U                                                                | <b>JSE</b> : Office                                  | <b>TAXES</b> : \$4,940.77 / \$3,455.43 (2019)<br><b>PARCEL ID #</b> :05-29-16-39780-000-0020 & 0030                                                                  |
| SALE PRIC                                                                | <b>E:</b> \$675,000                                  | TRAFFIC COUNT: 18,849 VPD                                                                                                                                            |
| TERMS: Ca                                                                | ash to Seller                                        |                                                                                                                                                                      |
|                                                                          |                                                      | <b>541 Sunset Point Rd.:</b> 2,756 SF, 2-story building, 1 <sup>st</sup>                                                                                             |

floor includes large reception area with laminate flooring, 3 offices, 3 large workstations, 2 restrooms and administration area. 2<sup>nd</sup> Floor includes 2 executive offices, open area, full kitchette, 2 restrooms, extra storage and attic space. **<u>2645 Sunset Point Rd.</u>** 1,792 SF, very good mix of office and open area. Corner location, access from both Sunset Point Rd., and E. Harbor Circle. Easy access north/south on US Hwy. 19 and or McMullen Booth Rd.