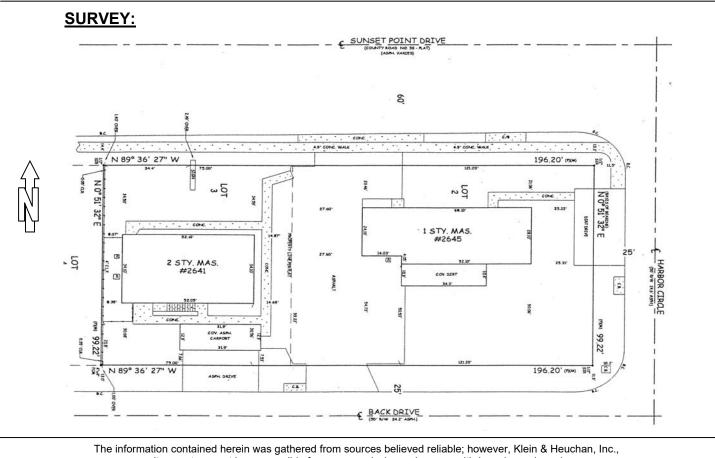

| Rev. 9/15/                                                               | /2020 <b>PROPI</b>                                   | CRTY OVERVIEW SI-1553                                                                                                                                                |
|--------------------------------------------------------------------------|------------------------------------------------------|----------------------------------------------------------------------------------------------------------------------------------------------------------------------|
| ADDRESS:                                                                 | 2641 & 2645 Sunset Point Rd.<br>Clearwater, FL 33759 | <b>LOCATION:</b> Located just east of US Hwy. 19 on the south side of Sunset Point Rd.                                                                               |
| <b>LAND AREA</b> : 7,440 SF / 12,023 SF<br><b>DIMENSIONS</b> : Irregular |                                                      | <b>ZONING</b> : US 19 (Neighborhood Center)-City of Clearwate<br><b>LAND USE</b> : US 19 (Neighborhood Center)<br><b>FLOOD ZONE</b> : X, No Flood Insurance Required |
| IMPROVEM                                                                 | ENTS: 2,756 SF / 1,792 SF                            |                                                                                                                                                                      |
|                                                                          |                                                      | <b>LEGAL DESCRIPTION</b> : Lengthy in listing file.                                                                                                                  |
| YEAR BUIL                                                                | <b>T</b> : 1980 / 1954                               |                                                                                                                                                                      |
| PARKING: 1                                                               | 11 spaces                                            | <b>UTILITIES</b> : Duke Energy – Electric, Water/Sewer,<br>Pinellas County, Bldg # 2645 – Septic,<br>& Trash –City of Clearwater                                     |
| PRESENT U                                                                | <b>JSE</b> : Office                                  | <b>TAXES</b> : \$4,940.77 / \$3,455.43 (2019)<br><b>PARCEL ID #</b> :05-29-16-39780-000-0020 & 0030                                                                  |
| SALE PRIC                                                                | <b>E:</b> \$675,000                                  | TRAFFIC COUNT: 18,849 VPD                                                                                                                                            |
| TERMS: Ca                                                                | ash to Seller                                        |                                                                                                                                                                      |
|                                                                          |                                                      | <b>541 Sunset Point Rd.:</b> 2,756 SF, 2-story building, 1 <sup>st</sup>                                                                                             |

floor includes large reception area with laminate flooring, 3 offices, 3 large workstations, 2 restrooms and administration area. 2<sup>nd</sup> Floor includes 2 executive offices, open area, full kitchette, 2 restrooms, extra storage and attic space. **<u>2645 Sunset Point Rd.</u>** 1,792 SF, very good mix of office and open area. Corner location, access from both Sunset Point Rd., and E. Harbor Circle. Easy access north/south on US Hwy. 19 and or McMullen Booth Rd.