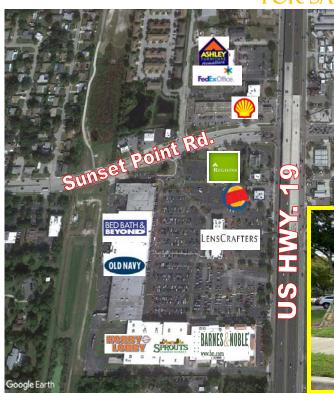

| Rev. 9/15/                                                               | /2020 <b>PROPI</b>                                   | CRTY OVERVIEW SI-1553                                                                                                                                                |
|--------------------------------------------------------------------------|------------------------------------------------------|----------------------------------------------------------------------------------------------------------------------------------------------------------------------|
| ADDRESS:                                                                 | 2641 & 2645 Sunset Point Rd.<br>Clearwater, FL 33759 | <b>LOCATION:</b> Located just east of US Hwy. 19 on the south side of Sunset Point Rd.                                                                               |
| <b>LAND AREA</b> : 7,440 SF / 12,023 SF<br><b>DIMENSIONS</b> : Irregular |                                                      | <b>ZONING</b> : US 19 (Neighborhood Center)-City of Clearwate<br><b>LAND USE</b> : US 19 (Neighborhood Center)<br><b>FLOOD ZONE</b> : X, No Flood Insurance Required |
| IMPROVEM                                                                 | ENTS: 2,756 SF / 1,792 SF                            |                                                                                                                                                                      |
|                                                                          |                                                      | <b>LEGAL DESCRIPTION</b> : Lengthy in listing file.                                                                                                                  |
| YEAR BUIL                                                                | <b>T</b> : 1980 / 1954                               |                                                                                                                                                                      |
| PARKING: 1                                                               | 11 spaces                                            | <b>UTILITIES</b> : Duke Energy – Electric, Water/Sewer,<br>Pinellas County, Bldg # 2645 – Septic,<br>& Trash –City of Clearwater                                     |
| PRESENT U                                                                | <b>JSE</b> : Office                                  | <b>TAXES</b> : \$4,940.77 / \$3,455.43 (2019)<br><b>PARCEL ID #</b> :05-29-16-39780-000-0020 & 0030                                                                  |
| SALE PRIC                                                                | <b>E:</b> \$675,000                                  | TRAFFIC COUNT: 18,849 VPD                                                                                                                                            |
| TERMS: Ca                                                                | ash to Seller                                        |                                                                                                                                                                      |
|                                                                          |                                                      | <b>541 Sunset Point Rd.:</b> 2,756 SF, 2-story building, 1 <sup>st</sup>                                                                                             |

floor includes large reception area with laminate flooring, 3 offices, 3 large workstations, 2 restrooms and administration area. 2<sup>nd</sup> Floor includes 2 executive offices, open area, full kitchette, 2 restrooms, extra storage and attic space. **<u>2645 Sunset Point Rd.</u>** 1,792 SF, very good mix of office and open area. Corner location, access from both Sunset Point Rd., and E. Harbor Circle. Easy access north/south on US Hwy. 19 and or McMullen Booth Rd.