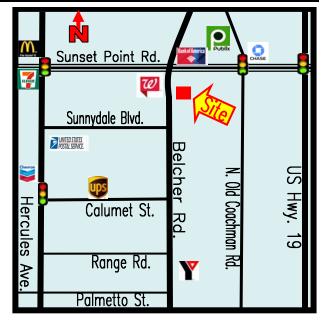

**ADDRESS**: 1875 N. Belcher Rd., #100 **LOCATION**: Located on the east side of Belcher

Clearwater, FL 33765 Rd., just south of Sunset Point Rd.

**LAND AREA**: 1.63 Acres **ZONING**: O – Office – City of Clearwater **LAND USE**: Residential / Office/General