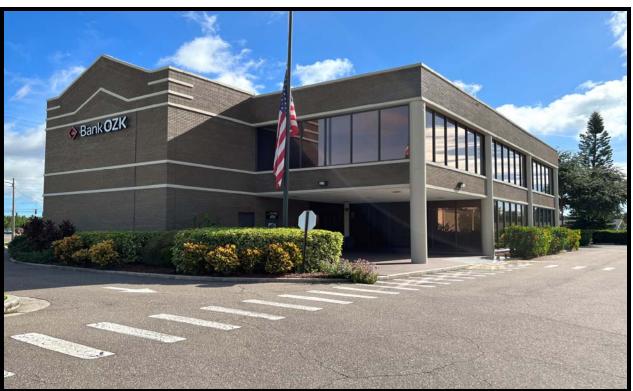

# PROFESSIONAL OFFICE BUILDING

## 1875 N. BELCHER RD., #100 CLEARWATER, FL 33765

- SUITE #100 5,108 SF PROFESSIONAL OFFICE SPACE
- EXCELLENT VISIBILITY
- BUILDING & PYLON SIGNAGE
- CENTRALLY LOCATED
- DRIVE-THRU OFFERS ADDITIONAL PARKING
- LEASE RATE: \$22/SF FULL SERVICE

**NOTES**: Former Bank space available - 5,108 SF. Building is centrally located in the Countryside area. Excellent visibility with signage on pylon. Space offers 4 offices, conference room, large open area, kitchenette and storage. Drive-thru offers additional parking. Ideal for any professional office user.