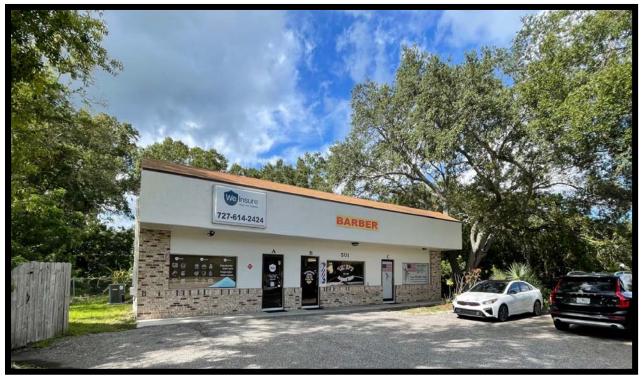

## 501 ST. PETERSBURG DR., EAST OLDSMAR, FL 34677

- 3 UNIT RETAIL/OFFICE INVESTMENT PROPERTY
- 2,527 SF TOTAL
- ATTRACTIVE BRICK & BLOCK CONSTRUCTION
- 100% OCCUPIED
- SHORT TERM LEASES
- PRICE: FROM \$385,000

**NOTES**: Attractive retail/office building, concrete block & brick construction. Three units, 100% occupied. Significant upside as short term leases roll and rents are marked to market. Good Oldsmar, north Pinellas County location. Close to shops, hotels & restaurants.