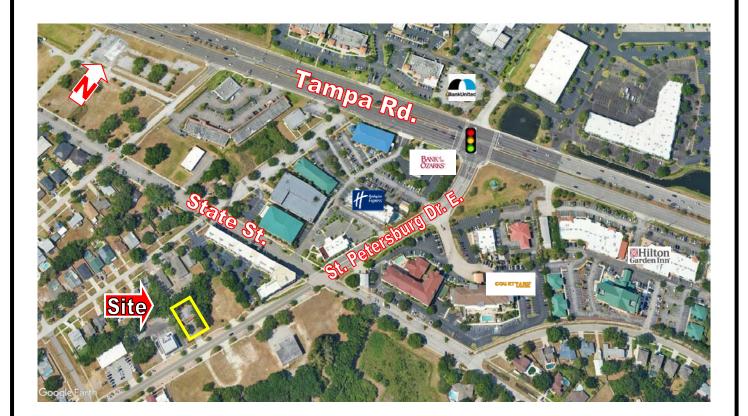

PARKING: 11 space

**PRESENT USE**: Retail/Office Building

**PRICE:** \$385,000

**LOCATION**: Tampa Rd., to St. Petersburg Dr., to address.

**ZONING**: TCCN – Town Center Neighborhood Commercial **LAND USE**: CRD – Com. Redev. Dist. – City of Oldsmar **FLOOD ZONE**: AE – Flood Insurance Required