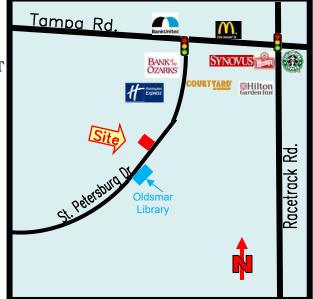

PARKING: 11 space

**PRESENT USE**: Retail/Office Building

**PRICE:** \$385,000

**LOCATION**: Tampa Rd., to St. Petersburg Dr., to address.

**ZONING**: TCCN – Town Center Neighborhood Commercial **LAND USE**: CRD – Com. Redev. Dist. – City of Oldsmar **FLOOD ZONE**: AE – Flood Insurance Required