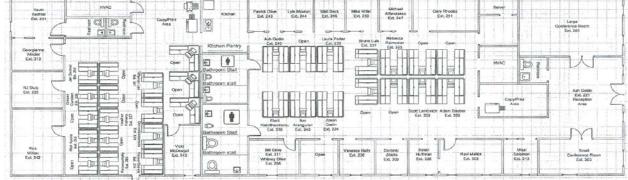

### FLOOR PLAN:

9,350 SF

**NOTES**: New on the market 9,350 SF Professional office building. Very attractive design built in 2006 this unique office building has the ability to be divided into 2 suites, very flexible, current configuration includes 18 private offices, 2 bullpen areas. Great location in Oldsmar with easy access to Tampa, Pasco, and Mid-Pinellas County. Lots of amenities for employees including banking, shopping, and restaurants. Easy access and great parking.