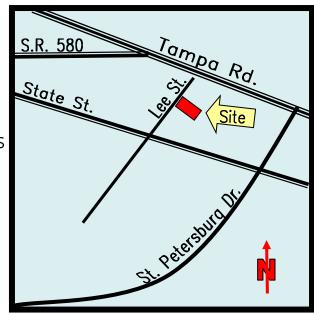

TERMS: Cash

PRICE: \$2,250,000

**LOCATION**: From U.S. 19 east on Tampa Rd., to

Oldsmar Town Center at St. Petersburg Dr.

**ZONING**: TCCR (Town Center Comm. Residential) City of Oldsmar **LAND USE**: RD (Community Redevelopment District) **FLOOD ZONE**: "AE" (Flood Insurance Required)