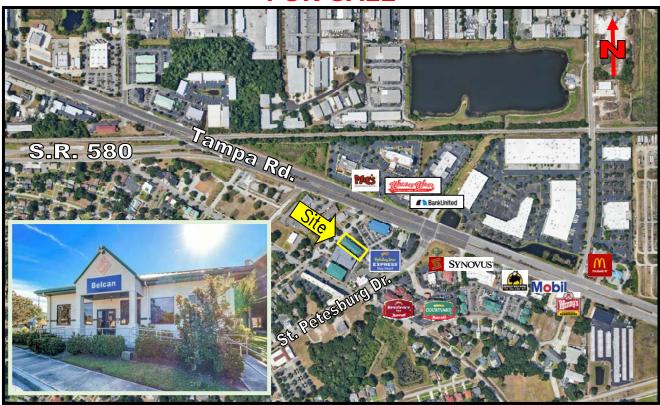

# **3982 TAMPA RD. OLDSMAR, FL 34677**

- 9,350 SF FREE STANDING OFFICE
- GREAT OLDSMAR LOCATION
- CLOSE TO BANKING, SHOPPING & RESTAURANTS
- EXCELLENT PARKING AND ACCESS
- SINGLE TENANT OR MULTI-TENANT BUILDING
- PRICE: \$2,250,000

#### SI-1652 Rev. 2/7/2024 **PROPERTY OVERVIEW**

ADDRESS: 3982 Tampa Rd.

Oldsmar, FL 34677

**LAND AREA**: 28,607 SF **DIMENSIONS:** Irregular

**IMPROVEMENTS**: 9,350 SF

YEAR BUILT: 2006

**PARKING**: 4/1000

**PRESENT USE:** General Office

TERMS: Cash

PRICE: \$2,250,000

**LOCATION**: From U.S. 19 east on Tampa Rd., to

Oldsmar Town Center at St. Petersburg Dr.

**ZONING**: TCCR (Town Center Comm. Residential) City of Oldsmar **LAND USE**: RD (Community Redevelopment District) **FLOOD ZONE**: "AE" (Flood Insurance Required)

**NOTES**: New on the market 9,350 SF Professional office building. Very attractive design built in 2006 this unique office building has the ability to be divided into 2 suites, very flexible, current configuration includes 18 private offices, 2 bullpen areas. Great location in Oldsmar with easy access to Tampa, Pasco, and Mid-Pinellas County. Lots of amenities for employees including banking, shopping, and restaurants. Easy access and great parking.