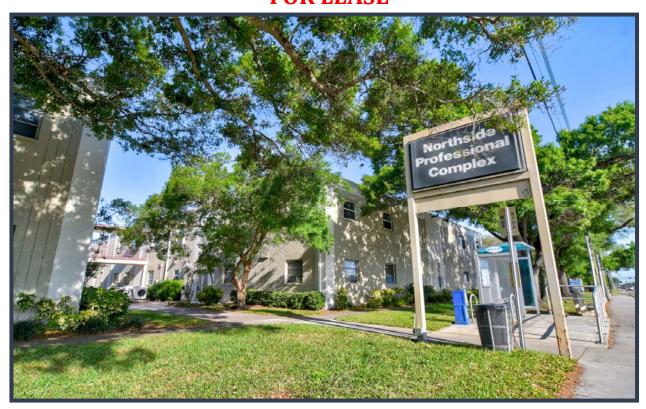

## MEDICAL/PROFESSIONAL OFFICE SPACE FOR LEASE

## NORTHSIDE PROFESSIONAL COMPLEX 5800 - 5880 49<sup>TH</sup> ST. N. ST. PETERSBURG, FL 33709

- 1,441 SF MEDICAL/GENERAL OFFICE SPACE AVAILABLE
- UPDATED COMMON AREAS
- NORTHSIDE HOSPITAL CAMPUS
- LOCAL, RESPONSIVE PROPERTY MANAGEMENT
- 103 PARKING SPACES + OVERFLOW
- LEASE RATE: \$22.00/SF MODIFIED GROSS

**ADDRESS**: 5800 – 5880 49<sup>TH</sup> St., N.

St. Petersburg, FL 33709

**LAND AREA**: .90,000 SF / 2.06 Acres

**DIMENSIONS**: 450' x 200'

**IMPROVEMENTS**: 48,564 SF (2 Buildings)

**YEAR BUILT**: 1977

**PARKING**: 103 + overflow

**PRESENT USE**: Medical/Professional/

Office Building

**LOCATION**: On campus of Northside Hospital – St. Pete., just north of 54th Ave., on 49th St. N.

**ZONING**: ROG- Residential/Ofc/General, Pinellas County