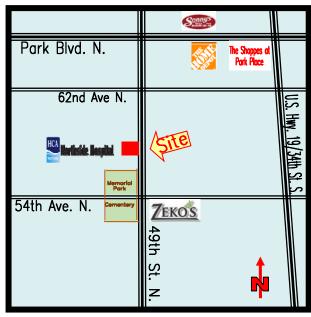

**PRESENT USE**: Medical/Professional/

Office Building

**LOCATION**: On campus of Northside Hospital – St. Pete., just north of 54th Ave., on 49th St. N.

**ZONING**: ROG- Residential/Ofc/General, Pinellas County