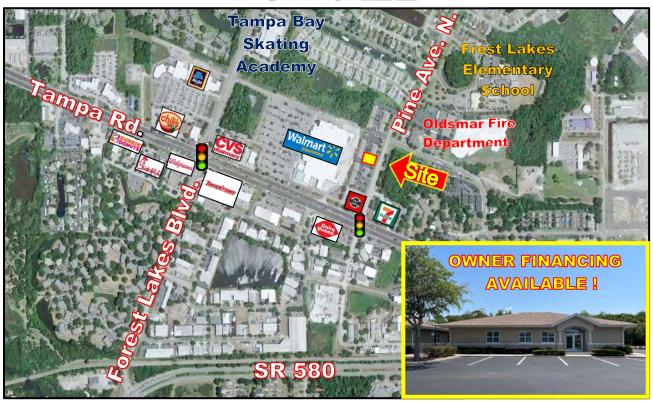

**PRESENT USE:** Office

SALE PRICE: \$847,500 CAM: \$325/Month\* \*CAM includes Common Area.

Exterior painting, Landscaping, Parking Lot & Trash

LOCATION: Located on the west side of Pine Ave., just

north of Tampa Road.

**TAXES**: \$8,752.88 (2023)

PARCEL ID: 14-28-16-20228-000-1700

TRAFFIC COUNT: 53,500 VPD (Tampa Rd.)

TERMS: Cash to Seller

**NOTES**: Rare opportunity for an owner user to occupy this 2,880 SF free-standing building and take advantage of owner financing. Centrally located just off Tampa Rd. and close to many eateries. Space includes large administration area, multiple offices, kitchenette, IT room and two restrooms. Four large corner offices can also be used as conference rooms. Very flexible layout. The administration area can easily accommodate four staff. Ideal for any professional office or medical user.