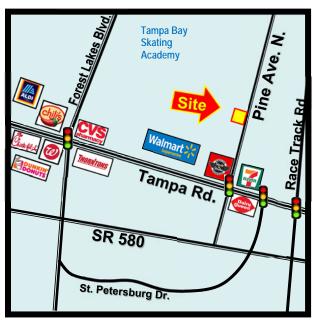

**PRESENT USE:** Office

SALE PRICE: \$847,500 CAM: \$325/Month\* \*CAM includes Common Area.

Exterior painting, Landscaping, Parking Lot & Trash

LOCATION: Located on the west side of Pine Ave., just

north of Tampa Road.

**TAXES**: \$8,752.88 (2023)

PARCEL ID: 14-28-16-20228-000-1700

TRAFFIC COUNT: 53,500 VPD (Tampa Rd.)

TERMS: Cash to Seller

**NOTES**: Rare opportunity for an owner user to occupy this 2,880 SF free-standing building and take advantage of owner financing. Centrally located just off Tampa Rd. and close to many eateries. Space includes large administration area, multiple offices, kitchenette, IT room and two restrooms. Four large corner offices can also be used as conference rooms. Very flexible layout. The administration area can easily accommodate four staff. Ideal for any professional office or medical user.