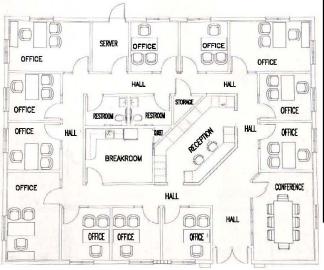

## **FLOOR PLAN:**

**TAXES**: \$8,752.88 (2023)

PARCEL ID: 14-28-16-20228-000-1700

TRAFFIC COUNT: 53,500 VPD (Tampa Rd.)

TERMS: Cash to Seller

**NOTES**: Rare opportunity for an owner user to occupy this 2,880 SF free-standing building and take advantage of owner financing. Centrally located just off Tampa Rd. and close to many eateries. Space includes large administration area, multiple offices, kitchenette, IT room and two restrooms. Four large corner offices can also be used as conference rooms. Very flexible layout. The administration area can easily accommodate four staff. Ideal for any professional office or medical user.