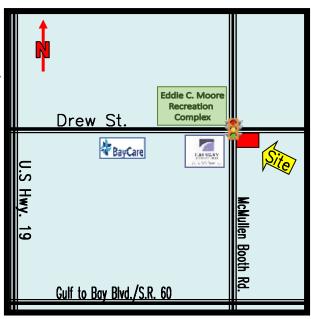

## 117 MCMULLEN BOOTH RD. CLEARWATER, FL 33759

- S.E. CORNER OF MCMULLEN BOOTH & DREW ST.
- FULL TRAFFIC LIGHT ACCESS
- ACROSS FROM CALVARY BAPTIST CHURCH
- CLEARED & READY FOR DEVELOPMENT
- 29,060 SF OF LAND
- DIRECT ACCESS TO BAYSHORE BLVD.
- EASY ACCESS TO ENTIRE BAY AREA.
- SALE PRICE: \$1,100,000

**SALE PRICE:** \$1,100,000

LOCATION: S.E. Corner of Drew St. & McMullen Booth

Rd.

**ZONING**: O-Office (City of Clearwater) LAND USE: ROL (Residential Office Limited) **FLOOD ZONE**: "X" (No Flood Insurance Required)