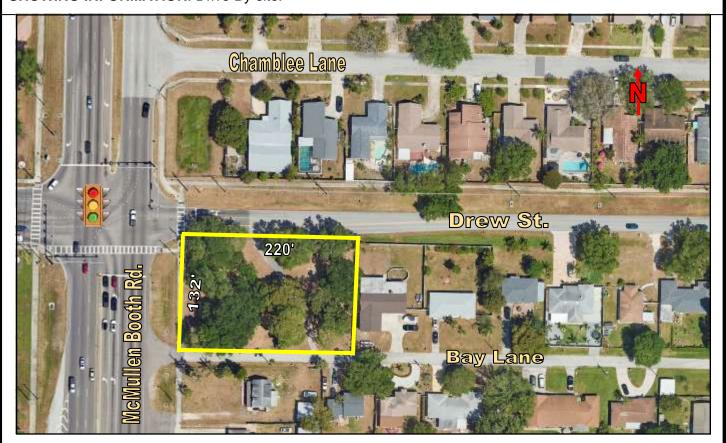

ADDRESS: 117 McMullen Booth Rd.

Clearwater, FL 33759

**LAND AREA**: 29,060 SF **DIMENSIONS**: 132' x 220"

**IMPROVEMENTS**: N/A

YEAR BUILT: N/A

PARKING: N/A

PRESENT USE: Vacant Land

**MORTGAGE HOLDER:** F & C

**SALE PRICE:** \$1,100,000

LOCATION: S.E. Corner of Drew St. & McMullen Booth

Rd.

**ZONING**: O-Office (City of Clearwater) LAND USE: ROL (Residential Office Limited) **FLOOD ZONE**: "X" (No Flood Insurance Required)