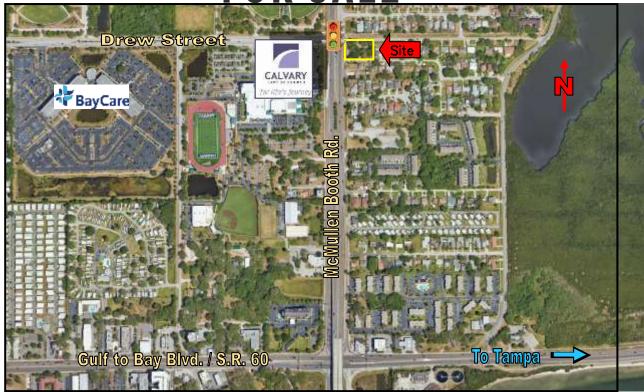

## 117 MCMULLEN BOOTH RD. CLEARWATER, FL 33759

- S.E. CORNER OF MCMULLEN BOOTH & DREW ST.
- FULL TRAFFIC LIGHT ACCESS
- ACROSS FROM CALVARY BAPTIST CHURCH
- CLEARED & READY FOR DEVELOPMENT
- 29,060 SF OF LAND
- DIRECT ACCESS TO BAYSHORE BLVD.
- EASY ACCESS TO ENTIRE BAY AREA.
- SALE PRICE: \$1,100,000

**SALE PRICE:** \$1,100,000

LOCATION: S.E. Corner of Drew St. & McMullen Booth

Rd.

**ZONING**: O-Office (City of Clearwater) LAND USE: ROL (Residential Office Limited) **FLOOD ZONE**: "X" (No Flood Insurance Required)

PARCEL ID # 16-29-16-19926-000-0010

**TRAFFIC COUNT:** 58,000 v.p.d. (McMullen Booth)

TERMS: All Cash

**NOTES**: Great high profile site at signalized intersection. Over 58,000 cars per day passing this site. This site has been approved for over 11,000 SF. Perfect for general office users and investors. Full traffic light access with multiple driveways. High visibility with all way access. Easy to get to and from Tampa and St. Petersburg & North Pinellas.