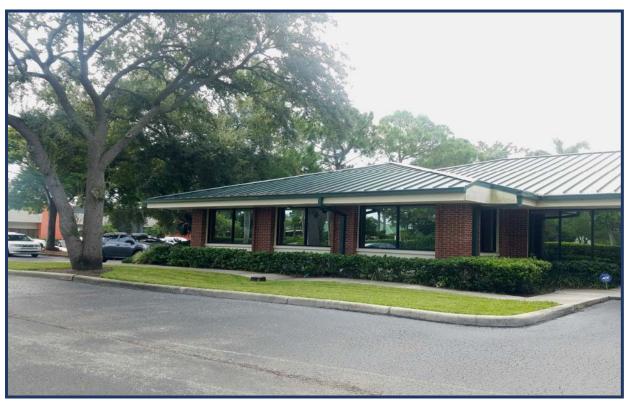

## AIRPORT BUSINESS CENTER

LOCATED ACROSS FROM ST. PETE/CLEARWATER AIRPORT CLEARWATER, FL 33762

- PARK LIKE SETTING
- PROFESSIONAL OFFICE
- FLEX SPACE
- ON SITE DELI
- FROM 750 RSF 3,850 RSF
- LEASE RATE: \$16.75 PSF MODIFIED GROSS

**ADDRESS**: 140th Ave. N., 46th Street

& Roosevelt Blvd. Clearwater, FL 33762

**IMPROVEMENTS**: concrete block over steel

YEAR BUILT: 1994

**PARKING**: Up to 5/1,000 +

PRESENT USE: Professional Office

**LEASE RATE:** \$16.75 PSF Modified Gross