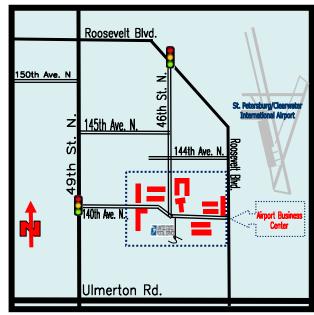

**ADDRESS**: 140th Ave. N., 46th Street

& Roosevelt Blvd. Clearwater, FL 33762

**IMPROVEMENTS**: concrete block over steel

YEAR BUILT: 1994

**PARKING**: Up to 5/1,000 +

PRESENT USE: Professional Office

**LEASE RATE:** \$16.75 PSF Modified Gross

Floor plans available

**TRAFFIC COUNT**: 51,000 v.p.d. on Roosevelt Blvd.

28,000 v.p.d. on 49th St.

**LOCATION**: Between Roosevelt Blvd. & 49<sup>th</sup> St. north of Ulmerton Rd., Multiple street address within park.