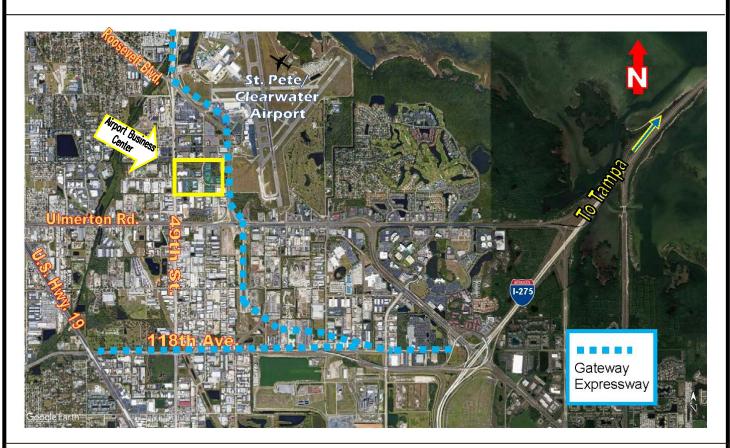

Pinellas County

**TAXES**: \$195,777.81 (2023)

**PARCEL ID #**: 03-30-16-00118-000-0050,

0030, 0100, 0080 & 0070

**NOTES**: This unique business park offers many amenities from on-site post office, drop boxes for Fed Ex and UPS, and a deli. There are flex spaces and a variety of professional office spaces for lease. Airport Business Center is located directly across the street from the St. Pete Clearwater Airport, with less than 20 minutes to Tampa International Airport and upon the completion of the new Gateway Expressway immediate access to I-275. This park is located within a Foreign Trade Zone. There are no occupational fees and no City "add-on" taxes on utilities. Floor plans available.