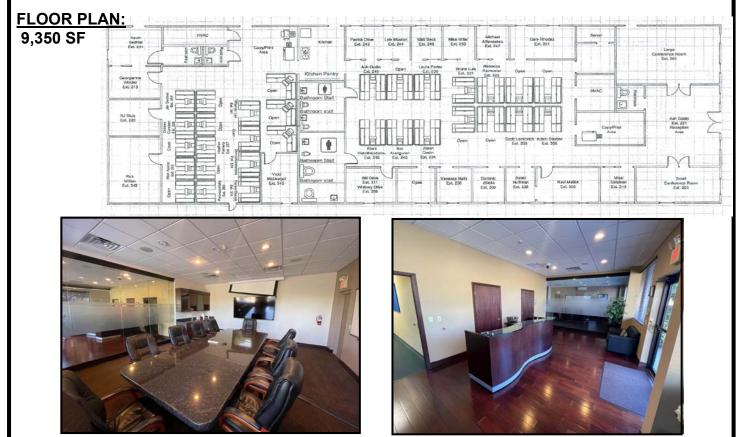

LEGAL DESCRIPTION: Full legal in listing folder

**UTILITIES**: Electric (TECO) Water & Sewer (City of Oldsmar)

TAXES: \$25,558.01 (2023)

PARCEL ID #:24/28/16/63975/000/0070

TRAFFIC COUNT: 55,000 VPD

**NOTES**: New on the market 9,350 SF Professional office building. Very attractive design built in 2006 this unique office building has the ability to be divided into 2 suites, very flexible, current configuration includes 18 private offices, 2 bullpen areas. Great location in Oldsmar with easy access to Tampa, Pasco, and Mid-Pinellas County. Lots of amenities for employees including banking, shopping, and restaurants. Easy access and great parking.