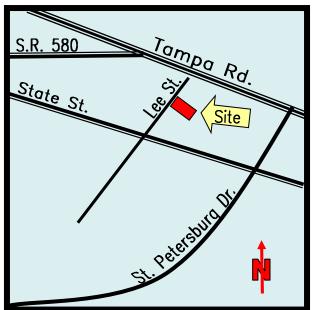

TERMS: Cash

PRICE: \$1,995,000

**LOCATION**: From U.S. 19 east on Tampa Rd., to Oldsmar Town Center at St. Petersburg Dr.

**ZONING**: TCCR (Town Center Comm. Residential) City of Oldsmar **LAND USE**: RD (Community Redevelopment District) **FLOOD ZONE**: "AE" (Flood Insurance Required)