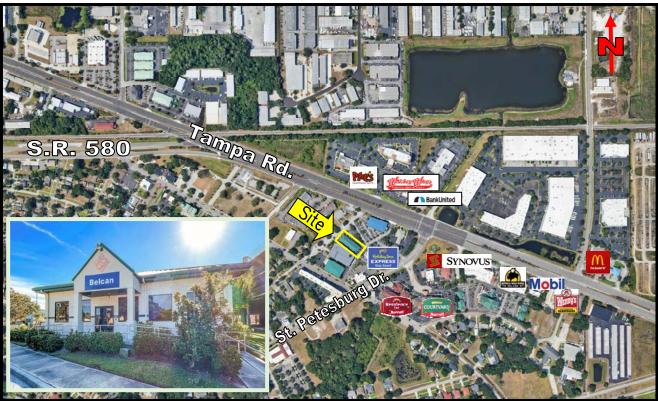

## **PROPERTY OVERVIEW**

SI-1652

ADDRESS: 3982 Tampa Rd. Oldsmar, FL 34677

LAND AREA: 28,607 SF DIMENSIONS: Irregular

IMPROVEMENTS: 9,350 SF

**YEAR BUILT**: 2006

**PARKING**: 4/1000

PRESENT USE: General Office

TERMS: Cash

PRICE: \$1,995,000

**LOCATION**: From U.S. 19 east on Tampa Rd., to Oldsmar Town Center at St. Petersburg Dr.

**ZONING**: TCCR (Town Center Comm. Residential) City of Oldsmar **LAND USE**: RD (Community Redevelopment District) **FLOOD ZONE**: "AE" (Flood Insurance Required)

LEGAL DESCRIPTION: Full legal in listing folder

**UTILITIES**: Electric (TECO) Water & Sewer (City of Oldsmar)

TAXES: \$25,558.01 (2023)

PARCEL ID #:24/28/16/63975/000/0070

TRAFFIC COUNT: 55,000 VPD

**NOTES**: New on the market 9,350 SF Professional office building. Very attractive design built in 2006 this unique office building has the ability to be divided into 2 suites, very flexible, current configuration includes 18 private offices, 2 bullpen areas. Great location in Oldsmar with easy access to Tampa, Pasco, and Mid-Pinellas County. Lots of amenities for employees including banking, shopping, and restaurants. Easy access and great parking.