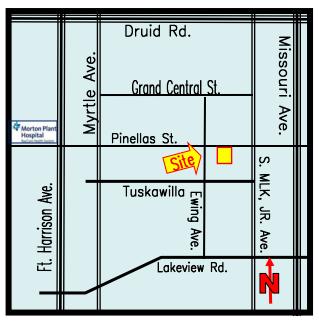

#### **PROPERTY OVERVIEW**

LAND AREA: 13,000 SF DIMENSIONS: 100' X 135'

**IMPROVEMENTS**: 2,984 SF Heated

YEAR BUILT: 1992 PARKING: 14 spaces

PRESENT USE: Medical office

LEASE RATE: \$19.75/SF NNN

**LOCATION**: South on MLK Jr., right on Pinellas St. property on left.