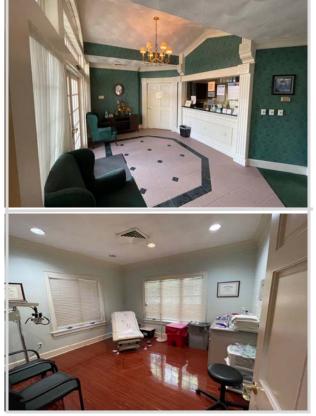

**TAXES**: \$ 7,228.60 - 2023 **PARCEL ID#**: 22-29-15-58086-013-0020

**NOTES:** Well located Class "A" Medical office building. Attractive brick exterior with well-appointed interior finishes. Building layout includes waiting room, reception area, exam rooms, lab, Dr's Office, etc. Close to Morton Plant Hospital and located in a medical dense area. Great access and signage.