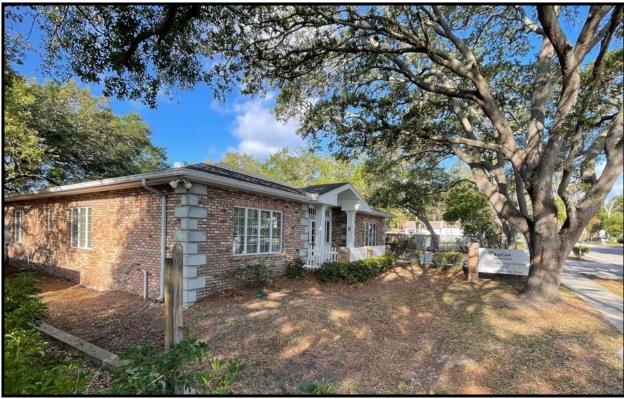

## 1005 PINELLAS STREET CLEARWATER, FL 33756

- CLASS "A" MEDICAL OFFICE BUILDING
- 2,984 SF HEATED
- CLOSE TO MORTON PLANT HOSPITAL
- CLOSE TO DOWNTOWN & BEACHES
- GREAT MEDICAL LOCATION
- LEASE RATE: \$19.75/SF NNN RENT \$4,911.17/MO. NNN

**TAXES**: \$ 7,228.60 - 2023 **PARCEL ID#**: 22-29-15-58086-013-0020

**NOTES:** Well located Class "A" Medical office building. Attractive brick exterior with well-appointed interior finishes. Building layout includes waiting room, reception area, exam rooms, lab, Dr's Office, etc. Close to Morton Plant Hospital and located in a medical dense area. Great access and signage.