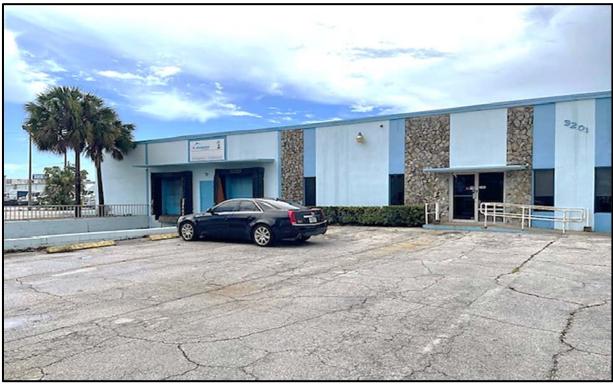

## INDUSTRIAL BUILDING FOR SALE

## $\begin{array}{l} 3201 \ 44^{\text{TH}} \ \text{AVE. N.} \\ \text{ST. PETERSBURG, FL } 33714 \end{array}$

- INDUSTRIAL BUILDING WITH 3 LOADING DOCKS
- 18' CLEAR HEIGHT
- 3 PHASE, 400 AMP, 240 VOLTS
- CLOSE TO INTERSTATE
- SALE PRICE: \$2,195,000

## REVISED: 9/16/2024

**PROPERTY OVERVIEW** 

**ADDRESS**: 3201 44<sup>™</sup> Ave. N. St. Petersburg, FL 33714

**LAND AREA**: 31,350 SF **DIMENSIONS**: 165' x 190'

IMPROVEMENTS: 8,848 SF

**YEAR BUILT**: 1972

**CLEAR CEILING HEIGHT:** 18' **ELECTIC SERVICE:** 3 Phase, 400 Amp, 240 volts

PARKING: 23 spaces

**LOCATION:** From  $34^{th}$  St., east on  $44^{th}$  Ave. N., building is on north side of the road.

**ZONING**: E-1 – Pinellas County **LAND USE**: E **FLOOD ZONE**: AE (Flood Insurance Required)