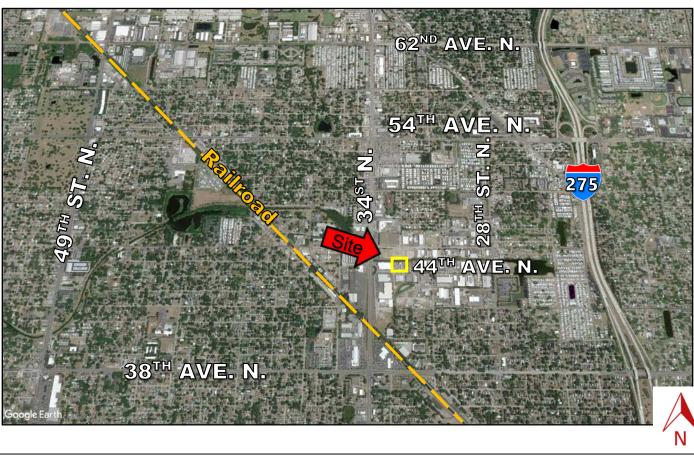

**CLEAR CEILING HEIGHT:** 18' **ELECTIC SERVICE:** 3 Phase, 400 Amp, 240 volts

PARKING: 23 spaces

**LOCATION:** From  $34^{th}$  St., east on  $44^{th}$  Ave. N., building is on north side of the road.

**ZONING**: E-1 – Pinellas County **LAND USE**: E **FLOOD ZONE**: AE (Flood Insurance Required)

TERMS: Cash

**NOTES**: Perfect opportunity to purchase industrial building. Located in Mid-Pinellas County. Three loading docks. Property is adjacent to US Highway 19 and minutes from Interstates 275, 75 and I-4.