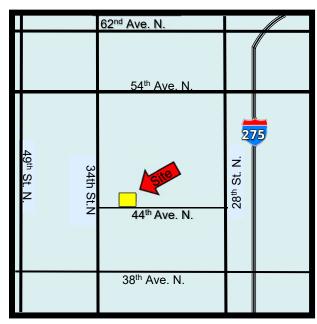

**CLEAR CEILING HEIGHT:** 18' **ELECTIC SERVICE:** 3 Phase, 400 Amp, 240 volts

PARKING: 23 spaces

**LOCATION:** From  $34^{th}$  St., east on  $44^{th}$  Ave. N., building is on north side of the road.

**ZONING**: E-1 – Pinellas County **LAND USE**: E **FLOOD ZONE**: AE (Flood Insurance Required)

TERMS: Cash

**NOTES**: Perfect opportunity to purchase industrial building. Located in Mid-Pinellas County. Three loading docks. Property is adjacent to US Highway 19 and minutes from Interstates 275, 75 and I-4.