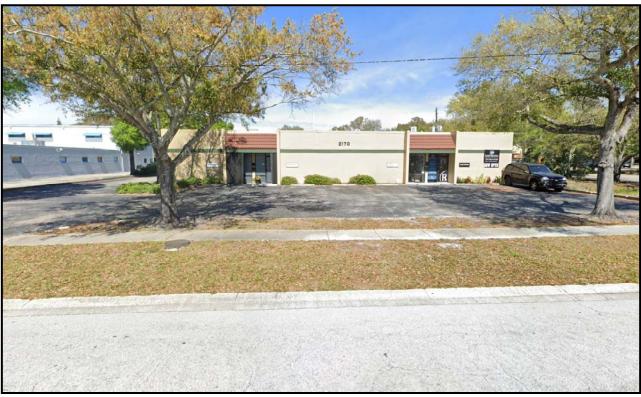

# 2170 SUNNYDALE BLVD. SUITES S & T CLEARWATER, FL 33765

- CLEARWATER INDUSTRIAL PARK
- SUITE S 1,893 SF
- SUITE T 1,867 SF
- ZONED: IRT
- LEASE RATE: \$15.00/SF MODIFIED GROSS

#### **PROPERTY OVERVIEW**

ADDRESS: 2170 Sunnydale Blvd., Suites S & T Clearwater, FL 33765

**DIMENSIONS**: 140' x 325' **LAND AREA**: 47,439 SF

IMPROVEMENTS: 11,688 SF

**YEAR BUILT**: 1981

**PRESENT USE**: Office/ Warehouse

**NOTES**: High quality office and office/warehouse space available in the Clearwater Industrial Park. **Suite S** is 1,893 SF with large private office and large bull pen, completely A/C & shipping & receiving area. **Suite T** is 1,867 SF all A/C "tech" space with several offices & open work bench areas.