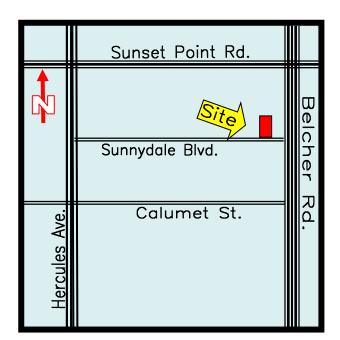

LEASE RATE: \$15.00/SF Modified Gross

**LOCATION**: From Drew St., north on Belcher Rd., west on Sunnydale Blvd., building is on the left.

**ZONING**: IRT – (City of Clearwater) **LAND USE**: IL – (Industrial Limited) **FLOOD ZONE**: "X" – (No Insurance Required)