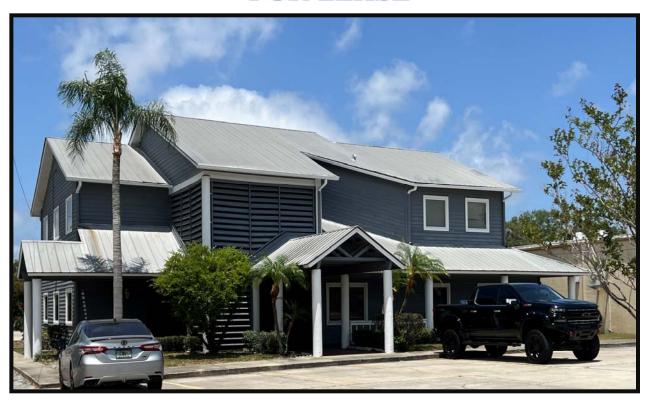

## 971 VIRGINIA AVE. SUITES A, B & E PALM HARBOR, FL 34683

- 560 SF, 1,330 SF & 1,700 SF
- GREAT NORTH PINELLAS LOCATION
- FLEXIBLE LAYOUT
- SIGNAGE ON VIRGINIA AVE.
- ACROSS FROM POST OFFICE
- LEASE RATE: \$16/SF \$18/SF
   MODIFIED GROSS

REVISED 10/25/2024 PROPERTY OVERVIEW LO-1302

**ADDRESS**: 971 Virginia Ave., Stes., A, B & E **LOCATION**: Located on the north side of Virginia Ave., just

Palm Harbor, FL 34683 west of Alt. 19.

LAND AREA: .57 Acres

**NOTES**: <u>Suite E</u> (560 SF) includes 2 offices, a lobby and a restroom. Lobby can also be used as a 3<sup>rd</sup> office. <u>Suite B</u> (1,330 SF) includes reception area, admin area, 4 offices and 2 restrooms. Reception area can also be used as a conference room. <u>Suite A</u> (1,700 SF) flexible layout includes Reception area, 4 offices, open area, Breakroom and restroom. Space was also renovated to include vinyl plank flooring. Abundant lighting in some of the offices. Located near downtown (Old Palm Harbor) and across from Post Office. Excellent signage on Virginia Ave. Ideal for any professional, i.e., CPA, Attorney, Insurance, etc.