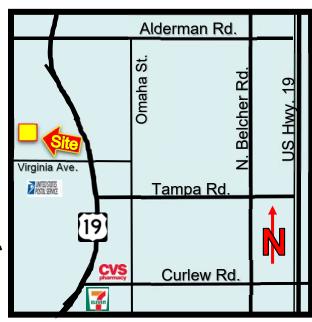

REVISED 10/25/2024 PROPERTY OVERVIEW LO-1302

**ADDRESS**: 971 Virginia Ave., Stes., A, B & E **LOCATION**: Located on the north side of Virginia Ave., just

Palm Harbor, FL 34683 west of Alt. 19.

LAND AREA: .57 Acres