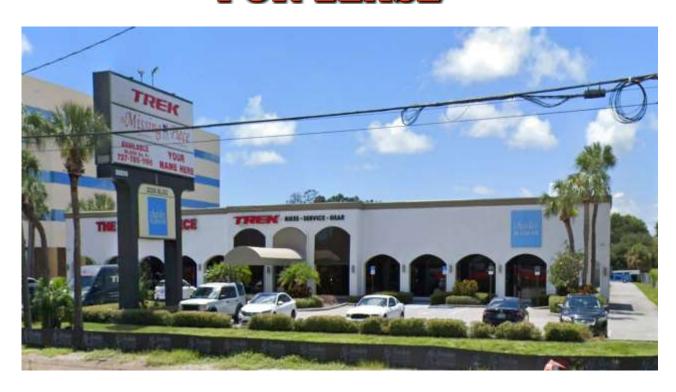

## RETAIL SPACE FOR LEASE

## 28200 US HWY 19 N CLEARWATER, FL 33761

- 3,278 SF RETAIL SPACE AVAILABLE
- HIGH TRAFFIC COUNT ON US HIGHWAY 19 N
- RENOVATED IN 2023
- PLENTY OF PARKING
- GREAT SIGNAGE ON US HWY 19
- LEASE RATE: \$19.00/SF MODIFIED GROSS
- RENT: \$5,190 PER MONTH

NOTES: Join renowned neighbors like Charles Schwab, and Missing Piece furniture. Situated on the bustling US Hwy 19 North, this property offers high-visibility on a major thoroughfare. With 47 feet of frontage, this prime location provides ample frontage for easy access. Whether you're looking to open a retail store, establish a professional office, or start a physical therapy practice, this versatile space can accommodate your needs.