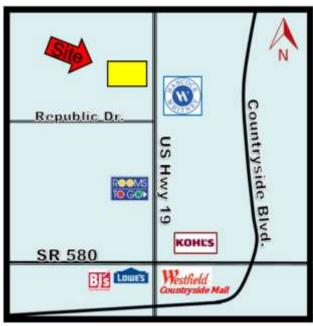

## LO-1322 PROPERTY OVERVIEW Revised: 10/30/24

**ADDRESS**: 28200 US Hwy 19 N **LOCATION**: West side of US Hwy 19, just North of

> Clearwater, FL 33761 Republic Dr.

**LAND AREA**: 206' X 437' (2.07 acres) **ZONING**: GB – General Business (City of Dunedin)