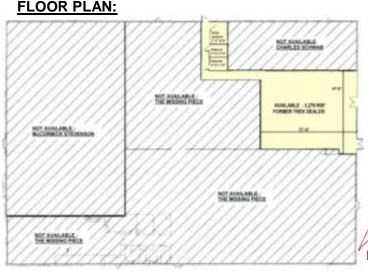

## **LEASING INFORMATION**

**PROJECT SIZE**: 3,278 SF **SPACE AVAILABLE: 3.278 SF** 

PARKING: 270 spaces on site **OCCUPANCY**: January 2025

**RENT**: \$5,190 per month **ESCALATION**: CPI

| OTHER CHARGES                            | <b>LESSOR</b> | <b>LESSEE</b> |
|------------------------------------------|---------------|---------------|
| Real Estate Taxes                        | Χ             |               |
| Insurance                                | Χ             |               |
| Insurance: Personal Property & Liability |               | Χ             |
| Trash                                    | Χ             |               |
| Exterior Maintenance                     | Χ             |               |
| Interior Maintenance                     |               | Χ             |
| Water                                    | Χ             |               |
| Management                               | Χ             |               |
| Electric                                 | Χ             |               |