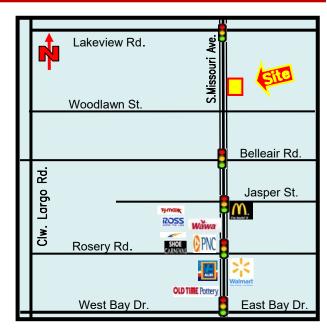

**ADDRESS**: 1477 S. Missouri Ave. **LOCATION**: Just north of Woodlawn St, on the east side of

Clearwater, FL 33756 Missouri Ave.

LAND AREA: .38 acres

ZONING: C-2, Commercial – Pinellas County

LAND USE: CG - Commercial General