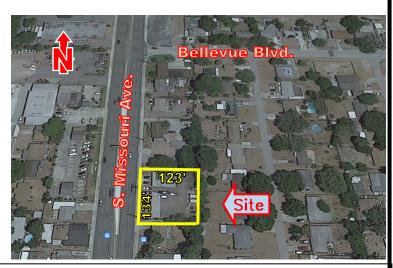

**ADDRESS**: 1477 S. Missouri Ave. **LOCATION**: Just north of Woodlawn St, on the east side of

Clearwater, FL 33756 Missouri Ave.

LAND AREA: .38 acres

ZONING: C-2, Commercial – Pinellas County

LAND USE: CG - Commercial General

**FLOOD ZONE**: "X" – No Flood Insurance Required

IMPROVEMENTS: 1,241 SF

LEGAL DESCRIPTION: Lengthy in listing file

YEAR BUILT: 1952

PARKING: 10/1000 of Clearwater & Coastal Waste - Trash & Recycling

PRESENT USE: Automobile Sales TAXES: \$4,909.61 (2024)