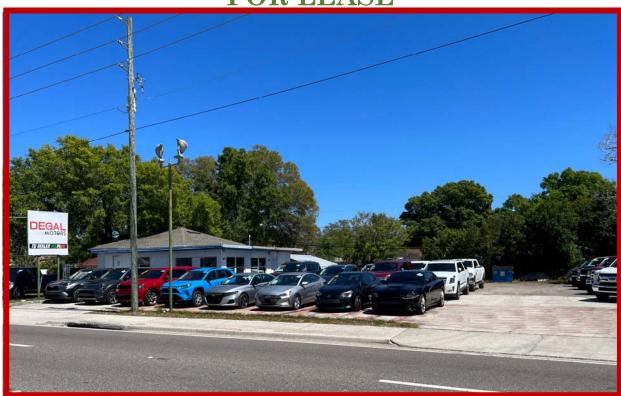

## 1477 S. MISSOURI AVE. CLEARWATER, FL 33756

- OPPORTUNITY FOR RETAIL
- IDEAL FOR AUTO SALES OR BUSINESS NEEDING HIGH PARKING RATIO
- LARGE LOT & BUILDING
- EXCELLENT VISIBILITY & SIGNAGE
- FLEXIBLE LAYOUT
- 1,241 SF BUILDING
- LEASE RATE: \$3,900/MONTH MODIFIED GROSS

**ADDRESS**: 1477 S. Missouri Ave. **LOCATION**: Just north of Woodlawn St, on the east side of

Clearwater, FL 33756 Missouri Ave.

LAND AREA: .38 acres

ZONING: C-2, Commercial – Pinellas County

LAND USE: CG - Commercial General

**LEASE PRICE**: \$3,900/Month **PARCEL ID** #: 22/29/15/78480-001-0060

Modified Gross TRAFFIC COUNT: 27,500 (AVP)

**NOTES**: 1,241 SF building on oversized lot. Site provides excellent visibility and signage. Excellent opportunity for retail location. Ideal for auto sales, detailing or individual looking for high parking ratio.